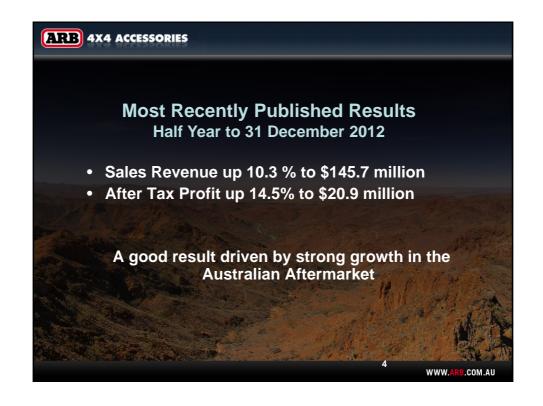

### ARB – Overview of Operations Currently ARB has: • annual sales approaching \$300 million. • over 1150 employees worldwide. • manufacturing plants in Victoria, Australia and Rayong, Thailand. • sales, warehousing and fitting facilities in all Australian State capitals. • two separate aftermarket operations in Australia, being Kingsley. Enterprises and Thule Roof Rack Systems. • a warehouse and sales centre in Seattle, USA. • a warehouse and sales centre in Rayong, Thailand. • a new global warehouse in Thailand. • and distributors in over 80 countries worldwide.

www.













WWW.A

B.COM.AU

| ARB 4X4 A                                                                      | CCESSORIES