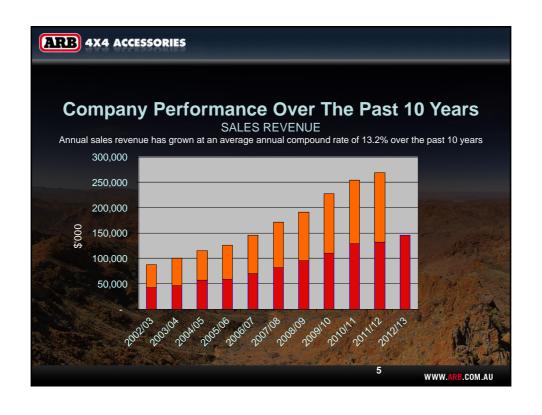

### ARB – Overview of Operations Currently ARB has: • annual sales approaching \$300 million. • over 1150 employees worldwide. • manufacturing plants in Victoria, Australia and Rayong, Thailand. • sales, warehousing and fitting facilities in all Australian State capitals. • two separate aftermarket operations in Australia, being Kingsley. Enterprises and Thule Roof Rack Systems. • a warehouse and sales centre in Seattle, USA. • a warehouse and sales centre in Rayong, Thailand. • a new global warehouse in Thailand. • and distributors in over 80 countries worldwide.

www.













WWW.A

B.COM.AU

| ARB 4X4 A                                                                      | CCESSORIES