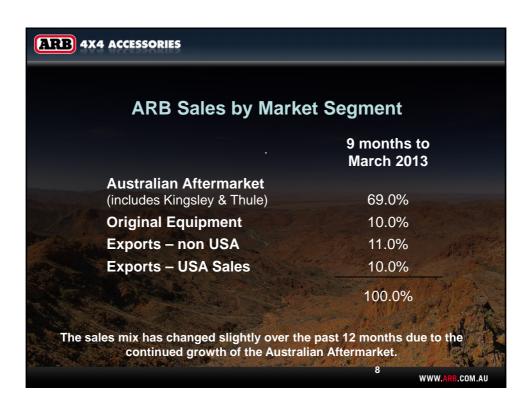

### ARB – Overview of Operations Currently ARB has: • annual sales approaching \$300 million. • over 1150 employees worldwide. • manufacturing plants in Victoria, Australia and Rayong, Thailand. • sales, warehousing and fitting facilities in all Australian State capitals. • two separate aftermarket operations in Australia, being Kingsley. Enterprises and Thule Roof Rack Systems. • a warehouse and sales centre in Seattle, USA. • a warehouse and sales centre in Rayong, Thailand. • a new global warehouse in Thailand. • and distributors in over 80 countries worldwide.

www.













WWW.A

B.COM.AU

| ARB 4X4 A                                                                      | CCESSORIES