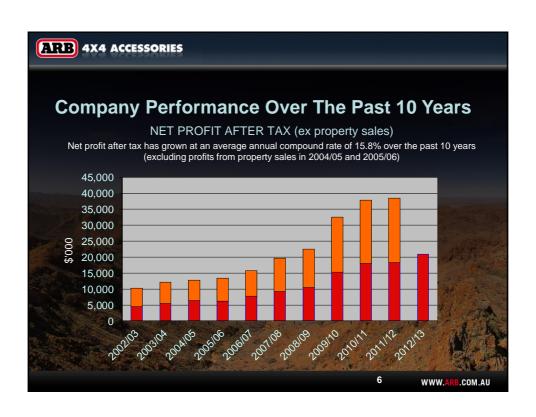

### ARB – Overview of Operations Currently ARB has: • annual sales approaching \$300 million. • over 1150 employees worldwide. • manufacturing plants in Victoria, Australia and Rayong, Thailand. • sales, warehousing and fitting facilities in all Australian State capitals. • two separate aftermarket operations in Australia, being Kingsley. Enterprises and Thule Roof Rack Systems. • a warehouse and sales centre in Seattle, USA. • a warehouse and sales centre in Rayong, Thailand. • a new global warehouse in Thailand. • and distributors in over 80 countries worldwide.

www.













WWW.A

B.COM.AU

| ARB 4X4 A                                                                      | CCESSORIES