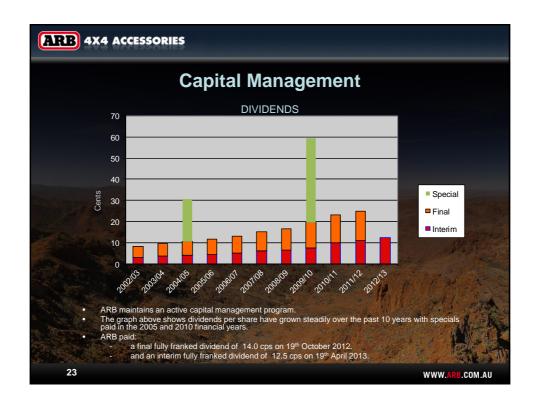

nt expenditure cutbacks across the industry have certainly reduced demand for our products from this important customer segment.

20

WWW.ARB.COM.AU

# New Thailand Facility As previously announced a new 17,500 sq meter facility has been built in Thailand over the past year and completed in December 2012. Our existing plant in Thailand will remain our Thailand head office and our major manufacturing base. The warehouse component of the new facility is up and running and is expected to reduce distribution costs and improve shipping times for customers around the world. The factory component of this facility is intended to provide room to expand ARB's manufacturing capacity over the next few years. New products will begin to be produced there in the first half of the fiscal year 2013/14.







### Growth Strategy (cont.) There are still a number of locations around Australia where the ARB product is under-represented. Consequently ARB expects further ARB licensed and company owned stores to be opened over the next few years. We have recently appointed a new manager of ARB's operations in New South Wales. He has been charged with reviewing all operations in the state. We expect store upgrades both corporate and licensed to result from this review. Although new warehouses were added in NSW, Victoria and Western Australia over the past 4 years, capacity is still limited. Additional warehousing capacity is being sought in Queensland, Western Australia and South Australia at present.



# Growth Strategy (cont.) New Products New product development has always been at the heart of