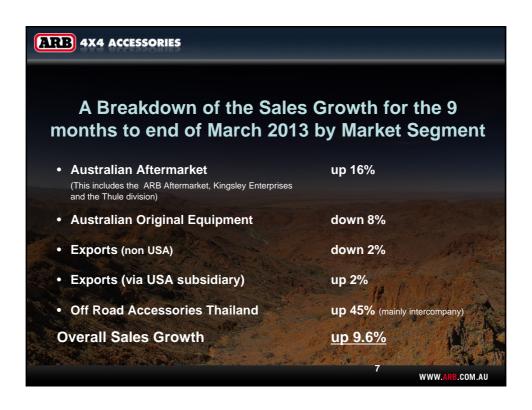

### ARB – Overview of Operations Currently ARB has: • annual sales approaching \$300 million. • over 1150 employees worldwide. • manufacturing plants in Victoria, Australia and Rayong, Thailand. • sales, warehousing and fitting facilities in all Australian State capitals. • two separate aftermarket operations in Australia, being Kingsley. Enterprises and Thule Roof Rack Systems. • a warehouse and sales centre in Seattle, USA. • a warehouse and sales centre in Rayong, Thailand. • a new global warehouse in Thailand. • and distributors in over 80 countries worldwide.

www.













WWW.A

B.COM.AU

| ARB 4X4 A                                                                      | CCESSORIES