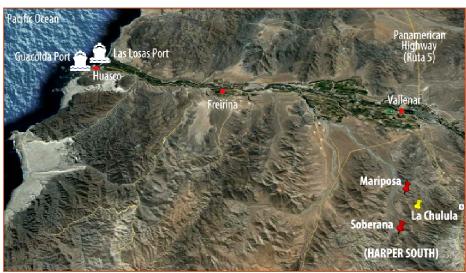

Location map showing Admiralty's main projects location.

## Background

The Harper South District ("Harper South") lies 15km south of the city of Vallenar in Region III of Chile. The district covers an area of 2,498 hectares, where exploration to date has identified six targets: Mariposa, Soberana, La Chulula, Negrita, Mal Pelo and La Vaca.

Harper South is the most advanced district in respect of the Company's exploration portfolio, with the three most important projects on Admiralty's exploration pipeline being Mariposa, Soberana and La Chulula.