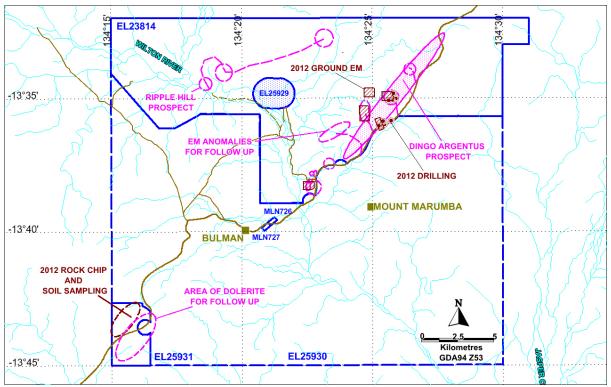

Bulman Resources has decided to defer completing exploration planning until late 2014.

Figure 1: Location of 2012 Drilling/EM and Proposed Exploration 2013-2014

# Bulman Resources Pty Ltd ("Bulman"), Northern Territory

The Bulman project is located near the Bulman Aboriginal community within Arnhem Land, approximately 320km north east of Katherine (refer to *Figure 1* below). This project consists of two granted exploration licences (EL 23814 and 25931) and two granted mineral leases (MLN 726 and 727).

<sup>&</sup>lt;sup>1</sup> Joint Ore Reserves Committee "Australasian Code for Reporting of Exploration Results, Minerals Resources and Ore Reserves"

Following completion of airborne and ground electromagnetic surveys in 2011-2012, a small drilling programme was initiated to test geophysical and geological targets (see previous Admiralty Quarterly Reports). Drill samples at the Dingo Argentus prospect, reported widespread zinc anomalism, highlighting the prospectivity of this area for future exploration.