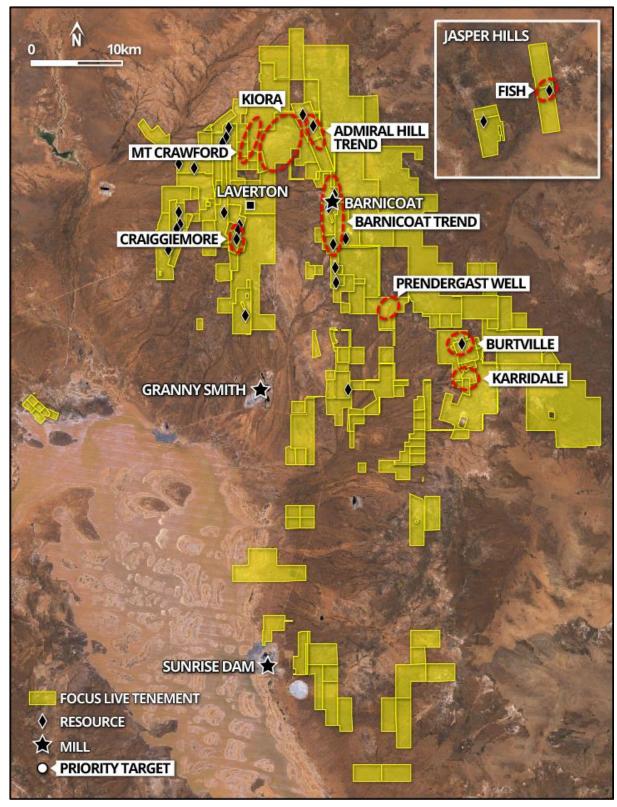

The priority targets of the Company's exploration are depicted in the figures below.

Focus Minerals Limited - Focus owns two large gold projects in Western Australia's Eastern Goldfields. The company is the largest landholder in the Coolgardie Gold Belt, where it owns the 1.2Mtpa processing plant at Three Mile Hill. 250km to the northeast Focus has the Laverton Gold Project which comprises a significant portfolio of highly prospective tenure, adjacent to Gold Fields' Granny Smith operation where it has historically processed ore. Focus also owns the 1.45Mtpa Barnicoat mill in Laverton which has been on care and maintenance since 2009.

Phone: +61 8 9215 7888

Figure 1: Laverton Project tenements & priority target areas.

Figure 2: Coolgardie Project tenements & priority target areas.