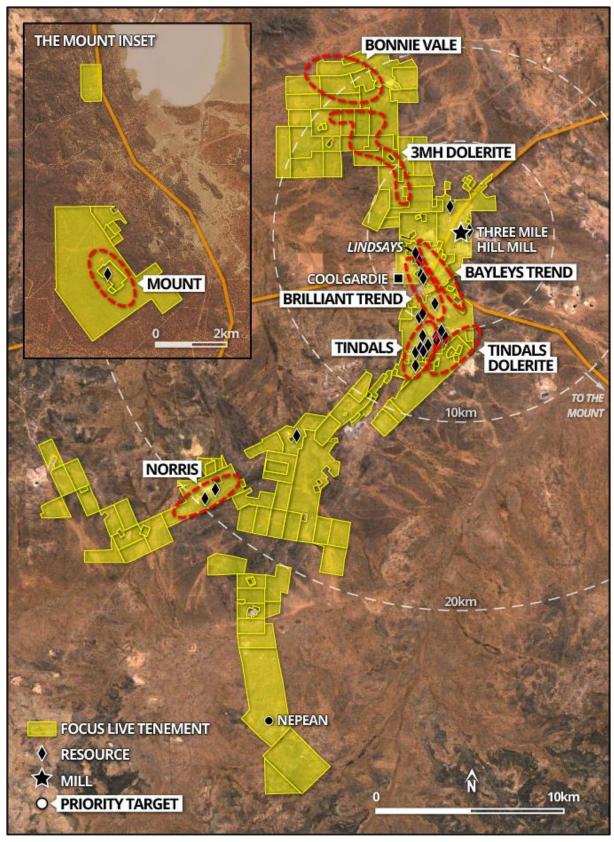

The priority targets of the Company's exploration are depicted in the figures below.

Focus Minerals Limited - Focus owns two large gold projects in Western Australia's Eastern Goldfields. The company is the largest landholder in the Coolgardie Gold Belt, where it owns the 1.2Mtpa processing plant at Three Mile Hill. 250km to the northeast Focus has the Laverton Gold Project which comprises a significant portfolio of highly prospective tenure, adjacent to Gold Fields' Granny Smith operation where it has historically processed ore. Focus also owns the 1.45Mtpa Barnicoat mill in Laverton which has been on care and maintenance since 2009.

Phone: +61 8 9215 7888

Figure 1: Laverton Project tenements & priority target areas.

Figure 2: Coolgardie Project tenements & priority target areas.