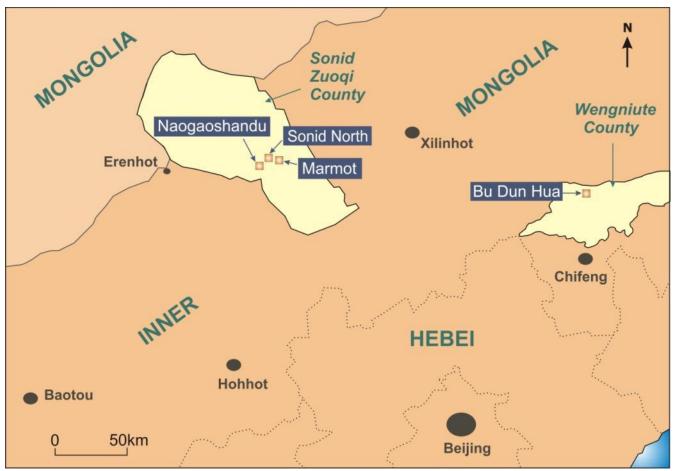

# **QUARTERLY REPORT FOR THE PERIOD ENDED 31 MARCH 2014**

Project location map.

## SCHEDULE OF TENEMENTS

Tenements (other than Bu Dun Hua) are located in the Sonid Zouqi Banner (County) of Inner Mongolia, China. Bu Dun Hua is located in the Wengniute Banner (County) of Inner Mongolia, China