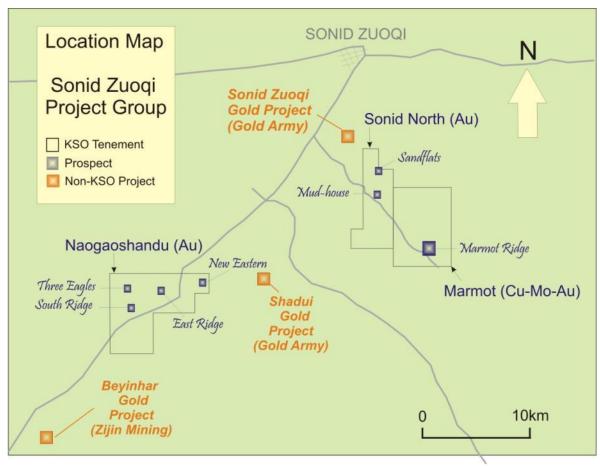

\*\* The Bu Dun Hua exploration licence is under application for renewal.

No mining tenements were acquired or disposed of during the quarter.

Sonid Zuoqi Project locations.