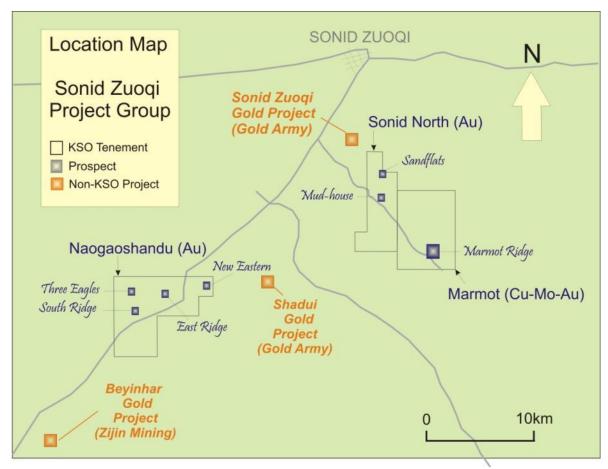

\*\* The Bu Dun Hua exploration licence is under application for renewal.

No mining tenements were acquired or disposed of during the quarter.

Sonid Zuoqi Project locations.