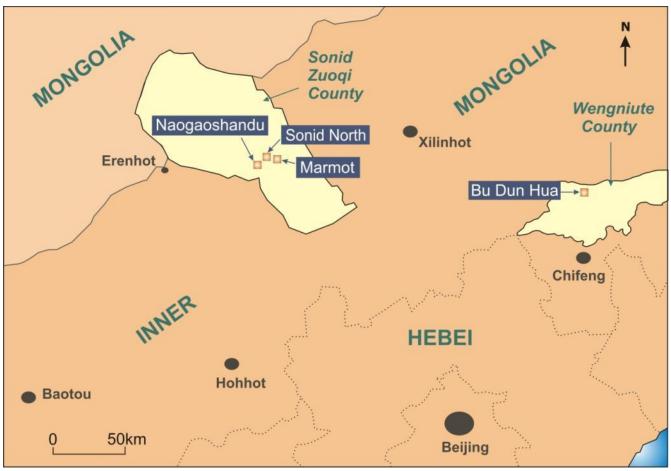

## **QUARTERLY REPORT FOR THE PERIOD ENDED 30 JUNE 2014**

Project location map.

#### SCHEDULE OF TENEMENTS

Tenements (other than Bu Dun Hua) are located in the Sonid Zouqi Banner (County) of Inner Mongolia, China. Bu Dun Hua is located in the Wengniute Banner (County) of Inner Mongolia, China