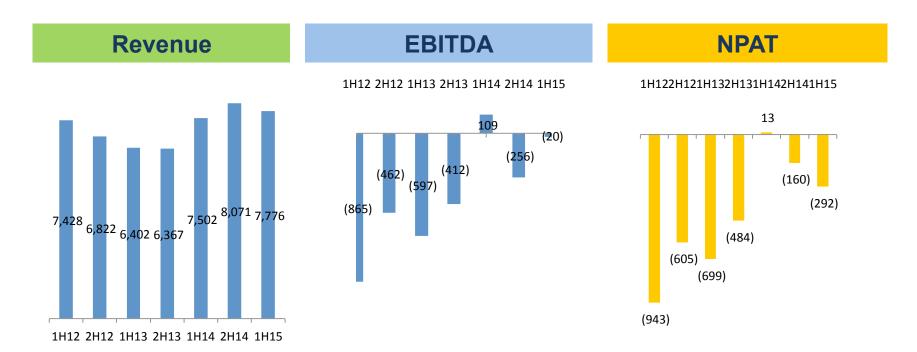

#### **Results Snapshot**

# **Key Highlights**

- ➢ Group revenue steady at \$7.7M (PCP \$7.5M).
- EBITDA\* (\$19,772) (pcp \$109,615).
- > NPAT\* (\$291,292) (pcp \$13,170).
- Revenue from technologies division \$1.5M (pcp : nil).
- Appliance Parts online sales now at 24%
- Significant investment in expansion of Technologies division