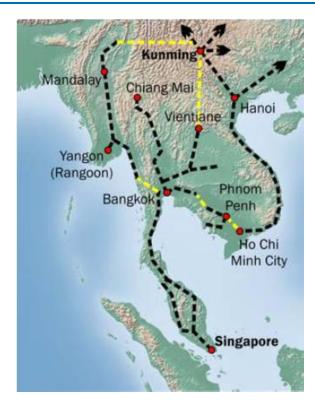

## ASEAN Economic Community (AEC) – connecting SE Asia

Emerging land-based logistic network that connects mainland SE Asia into Southern China has Thailand as central hub

## Thai Govt Investing \$US60Bn on infrastructure to enable SE Asia linkages

- Economic Corridors
   built to link with major
   cities in, Myanmar,
   Laos, China, Malaysia,
   Cambodia & Vietnam
- 5 Major Economic
   Zones attractive tax
   incentives (BOI) to
   support
- Strong focus on decentralisation – creating large secondary cities
- Expanding the Industrial Zones (eastern seaboard)
- Significant road and rail linkages through-out Thailand