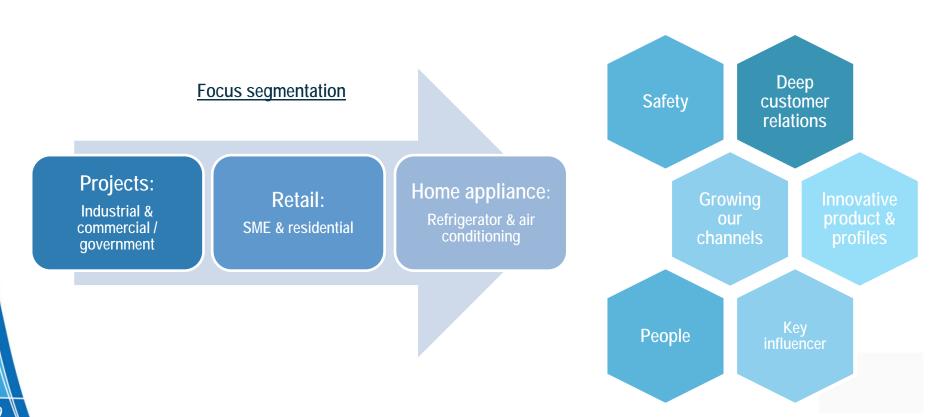

### NS BlueScope market focus on three key segments

**Building & Construction** 

#### Projects:

Industrial & Commercial / Government

#### Retail:

**SME & Residential** 

#### Home Appliance:

Refrigerator & Air Conditioning

#### Strategies, vision and focus

To be the market leader with a sustainable premium in the three key segments we compete:

- Projects (industrial, commercial & government)
- Retail (SME & residential)
- Home Appliance (refrigerator & air conditioners)