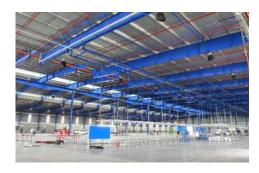

### NS BlueScope footprint in Thailand

- Historically Australia's largest direct investor in Thailand
- A manufacturer of innovative steel building solutions for the Thai building and construction industry and recently moved into home appliance segment (2015 onwards)
- In-country manufacturing capability since 1988
- ~800 employees
- Three manufacturing facilities:
  - BlueScope Lysaght facilities in Rangsit (near Bangkok) and Khon Kaen (northeast Thailand)
  - BlueScope Steel Thailand cold mill (350ktpa), metallic coating (350ktpa) and painting (90ktpa) facilities at Map Ta Phut (200km south of Bangkok)

- NS BlueScope Lysaght
- Metallic coating and painting facility