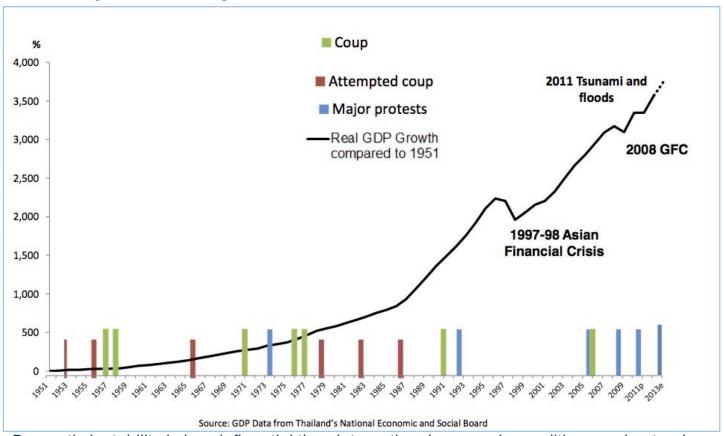

## Thai economy has demonstrated resilience over the medium term despite political and other changes

#### Political instability & economic growth

 Domestic instability is less influential than international economic conditions and natural disasters