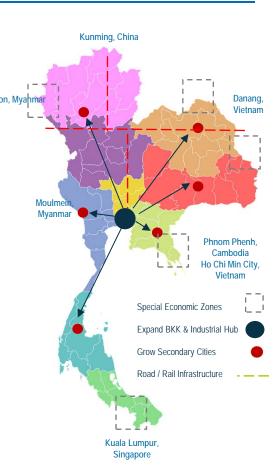

## Thai Govt Investing \$US60Bn on infrastructure to enable SE Asia linkages

- Economic Corridors
   built to link with major
   cities in, Myanmar,
   Laos, China, Malaysia,
   Cambodia & Vietnam
- 5 Major Economic
   Zones attractive tax
   incentives (BOI) to
   support
- Strong focus on decentralisation – creating large secondary cities
- Expanding the Industrial Zones (eastern seaboard)
- Significant road and rail linkages through-out Thailand