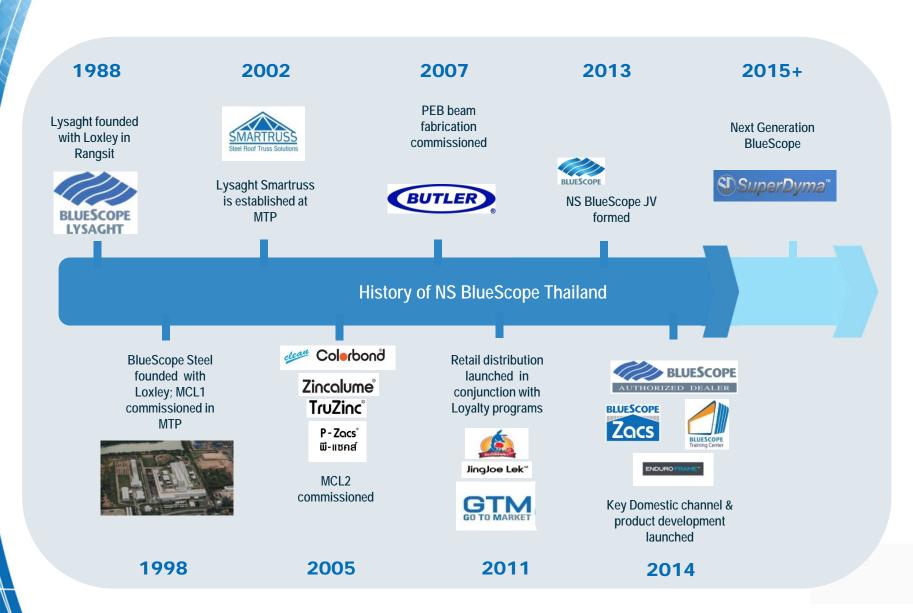

### NS BlueScope footprint in Thailand

- Historically Australia's largest direct investor in Thailand
- A manufacturer of innovative steel building solutions for the Thai building and construction industry and recently moved into home appliance segment (2015 onwards)
- In-country manufacturing capability since 1988
- ~800 employees
- Three manufacturing facilities:
  - BlueScope Lysaght facilities in Rangsit (near Bangkok) and Khon Kaen (northeast Thailand)
  - BlueScope Steel Thailand cold mill (350ktpa), metallic coating (350ktpa) and painting (90ktpa) facilities at Map Ta Phut (200km south of Bangkok)

- NS BlueScope Lysaght
- Metallic coating and painting facility

#### History of NS BlueScope Thailand