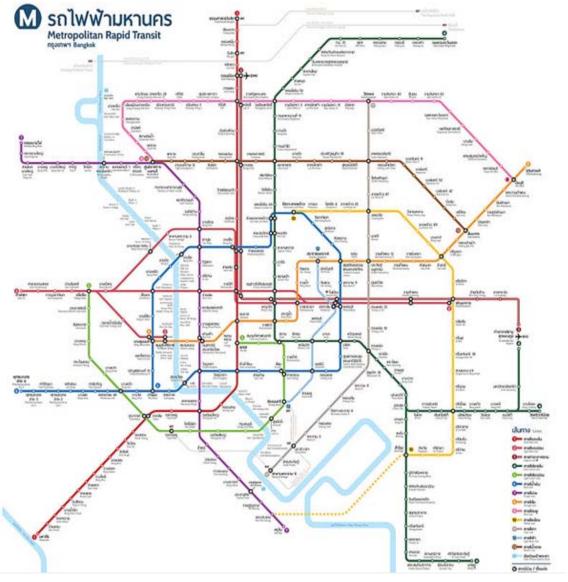

## The Metropolitan Rapid Transit (MRT) is a \$US20B investment planned for next 5 years – Purple Line first to be completed