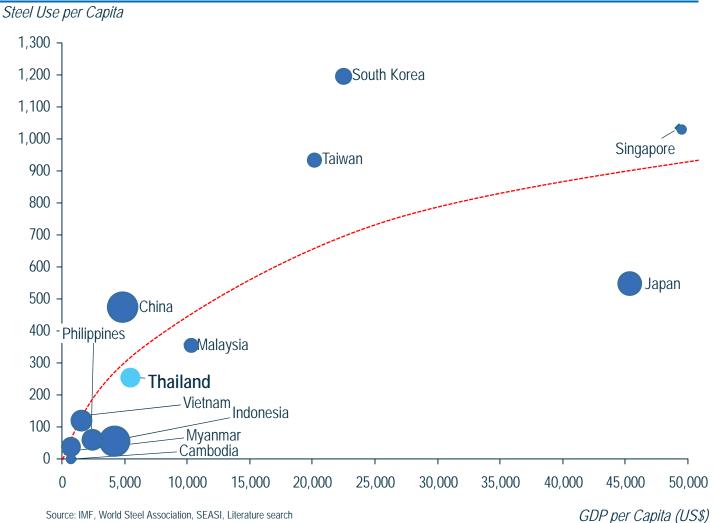

## Steel market in Thailand still presents good growth opportunities

#### Steel Intensity vs GDP per capita (by country)

#### Opportunities in Thailand

- Steel use per capita is still low relative to developed countries, e.g. Taiwan, Singapore
  - GDP expected to grow ~4-5% p.a. over the next five years driving growth in steel consumption