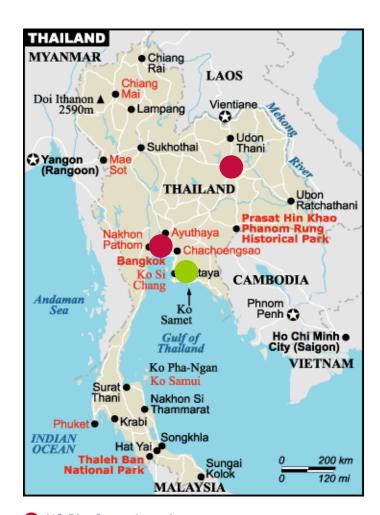

## Thailand is well positioned geographically and will continue to be a major regional hub in Southeast Asia

### NS BlueScope footprint in Thailand

- Historically Australia's largest direct investor in Thailand
- A manufacturer of innovative steel building solutions for the Thai building and construction industry and recently moved into home appliance segment (2015 onwards)
- In-country manufacturing capability since 1988
- ~800 employees
- Three manufacturing facilities:
  - BlueScope Lysaght facilities in Rangsit (near Bangkok) and Khon Kaen (northeast Thailand)
  - BlueScope Steel Thailand cold mill (350ktpa), metallic coating (350ktpa) and painting (90ktpa) facilities at Map Ta Phut (200km south of Bangkok)