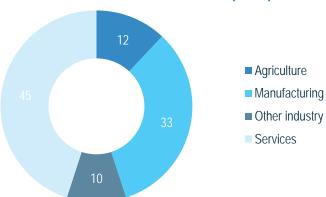

## Exports are a large driver of the Thai economy, with a large contribution from manufacturing

#### Production Sectors % of GDP 2013 (100%)

**FMCG** 

Home Appliance