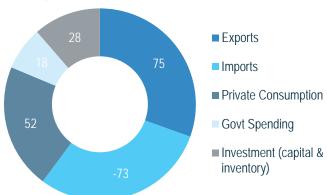

## Exports are a large driver of the Thai economy, with a large contribution from manufacturing

#### Components of GDP 2013 (100%)