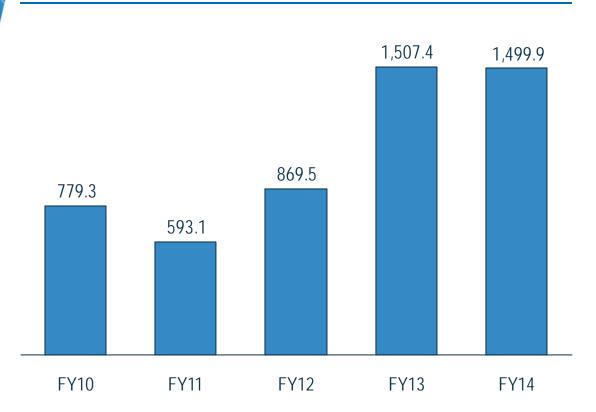

### Underlying EBIT Performance

#### Underlying EBIT (THB M)

- Consistent EBIT
   performance and
   favourable trend, despite
   being capacity
   constrained
- Growth initiatives
  - Inline painting
  - New products and product mix