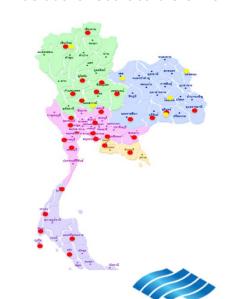

### NS BlueScope footprint in Thailand

- Historically Australia's largest direct investor in Thailand
- A manufacturer of innovative steel building solutions for the Thai building and construction industry and recently moved into home appliance segment (2015 onwards)
- In-country manufacturing capability since 1988
- ~800 employees
- Three manufacturing facilities:
  - BlueScope Lysaght facilities in Rangsit (near Bangkok) and Khon Kaen (northeast Thailand)
  - BlueScope Steel Thailand cold mill (350ktpa), metallic coating (350ktpa) and painting (90ktpa) facilities at Map Ta Phut (200km south of Bangkok)