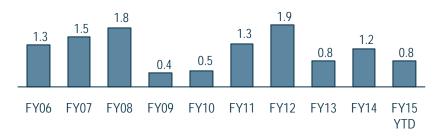

### Underlying EBIT Performance

#### Underlying EBIT (THB M)

- Consistent EBIT
   performance and
   favourable trend, despite
   being capacity
   constrained
- Growth initiatives
  - Inline painting
  - New products and product mix