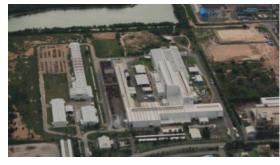

### NS BlueScope footprint in Thailand

- Historically Australia's largest direct investor in Thailand
- A manufacturer of innovative steel building solutions for the Thai building and construction industry and recently moved into home appliance segment (2015 onwards)
- In-country manufacturing capability since 1988
- ~800 employees
- Three manufacturing facilities:
  - BlueScope Lysaght facilities in Rangsit (near Bangkok) and Khon Kaen (northeast Thailand)
  - BlueScope Steel Thailand cold mill (350ktpa), metallic coating (350ktpa) and painting (90ktpa) facilities at Map Ta Phut (200km south of Bangkok)

- NS BlueScope Lysaght
- Metallic coating and painting facility