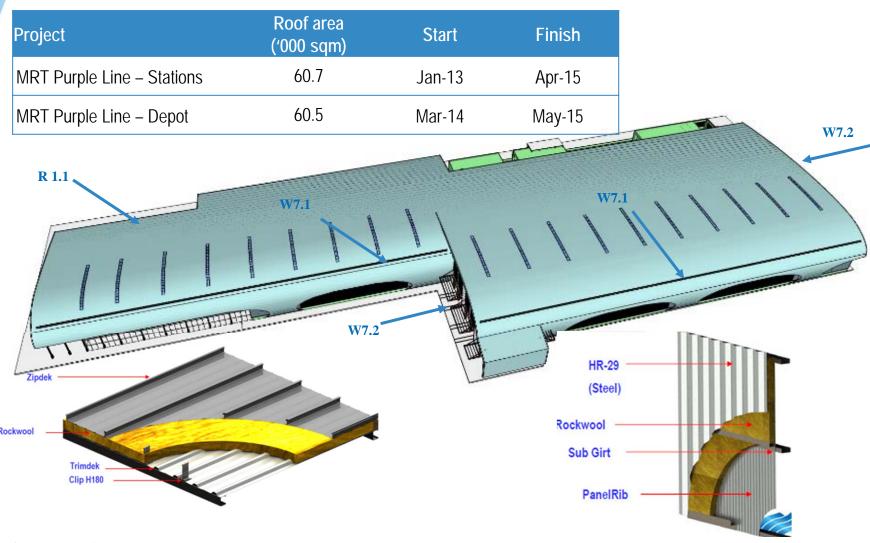

## Lysaght involvement in key Government projects since 2008

| Project                    | Roof area<br>('000 sqm) | Start  | Finish |
|----------------------------|-------------------------|--------|--------|
| MRT Purple Line – Stations | 60.7                    | Jan-13 | Apr-15 |
| MRT Purple Line – Depot    | 60.5                    | Mar-14 | May-15 |
| MRT Blue Line – Station    | 61.4                    | Jan-15 | Dec-16 |
| MRT Blue Line – Depot      | 45.8                    | Jul-14 | Dec-15 |
| SRT Red Line – Station     | 28.8                    | Jun-15 | Jun-16 |
| SRT Red Line – Depot       | 55.5                    | Mar-15 | Dec-18 |
| Total                      | 312.7                   |        |        |

#### Components of R 1.1 & W7.1:

- Top roof: Zipdek 380, Alu Thickness 0.90 mm. Thk, PVDF Coating
- Insulation : Rock wool 60 K ,Thickness 50 mm., Foil one side
- Substrate: Trimdek 760, Steel Thickness 0.55 mm, Colorbond XRW

#### Components of W7.2:

- Top roof: HR-29, Steel Thickness 0.53 mm.Thk, PVDF Coating
- Insulation: Rock wool 60 K, Thickness 50 mm, Foil one side
- Substrate: Trimdek 760, Steel Thickness 0.56 mm, Colorbond XRW