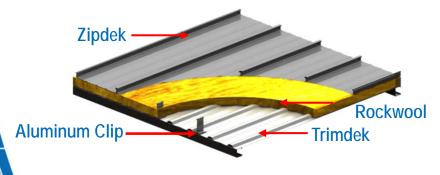

#### Components of R 1.1 & W7.1:

- Top roof: Zipdek 380, Alu Thickness 0.90 mm. Thk, PVDF Coating
- Insulation : Rock wool 60 K ,Thickness 50 mm., Foil one side
- Substrate: Trimdek 760, Steel Thickness 0.55 mm, Colorbond XRW

#### Components of W7.2:

- Top roof: HR-29, Steel Thickness 0.53 mm.Thk, PVDF Coating
- Insulation: Rock wool 60 K, Thickness 50 mm, Foil one side
- Substrate: Trimdek 760, Steel Thickness 0.56 mm, Colorbond XRW

#### Components

• Top Roof Panel: Zipdek 380 Smooth Curve, Steel 0.63 mm Thk. PVDF Coating

• Insulation : Rockwool 100 mm Thk.Density 60 K. Foil 1 Side

• Substrate : Trimdek 760 Crimp Curve ,Steel 0.63 mm Thk. XRW Colorbond

#### Components

• Top Roof Panel: Zipdek 380 Smooth Curve, Aluminum 0.90 mm Thk. PVDF Coating

• Insulation : Rockwool 100 mm Thk. Density 60 K. Foil 1 Side

• Substrate : Trimdek 760 Crimp Curve ,Steel 0.50 mm Thk. XRW Colorbond