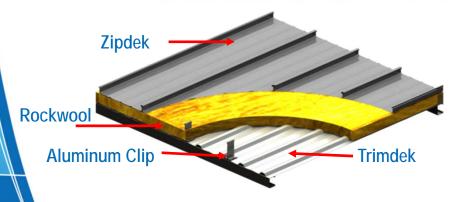

#### Components of R 1.1 & W7.1:

- Top roof: Zipdek 380, Alu Thickness 0.90 mm. Thk, PVDF Coating
- Insulation : Rock wool 60 K ,Thickness 50 mm., Foil one side
- Substrate: Trimdek 760, Steel Thickness 0.55 mm, Colorbond XRW

#### Components of W7.2:

- Top roof: HR-29, Steel Thickness 0.53 mm.Thk, PVDF Coating
- Insulation: Rock wool 60 K, Thickness 50 mm, Foil one side
- Substrate: Trimdek 760, Steel Thickness 0.56 mm, Colorbond XRW

#### Components

• Top Roof Panel: Zipdek 380 Smooth Curve, Steel 0.63 mm Thk. PVDF Coating

• Insulation : Rockwool 100 mm Thk.Density 60 K. Foil 1 Side

• Substrate : Trimdek 760 Crimp Curve ,Steel 0.63 mm Thk. XRW Colorbond

#### Components

• Top Roof Panel: Zipdek 380 Smooth Curve, Aluminum 0.90 mm Thk. PVDF Coating

• Insulation : Rockwool 100 mm Thk. Density 60 K. Foil 1 Side

• Substrate : Trimdek 760 Crimp Curve ,Steel 0.50 mm Thk. XRW Colorbond