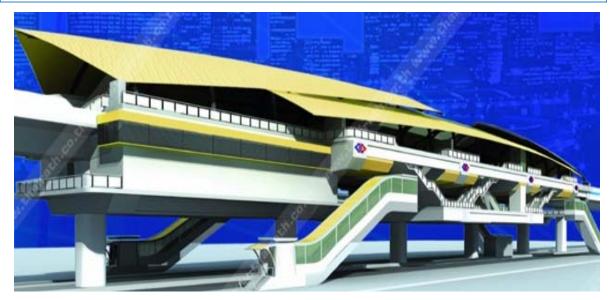

### MRT Purple Line project

#### Components of R 1.1 & W7.1:

- Top roof: Zipdek 380, Alu Thickness 0.90 mm. Thk, PVDF Coating
- Insulation : Rock wool 60 K ,Thickness 50 mm., Foil one side
- Substrate: Trimdek 760, Steel Thickness 0.55 mm, Colorbond XRW

#### Components of W7.2:

- Top roof: HR-29, Steel Thickness 0.53 mm.Thk, PVDF Coating
- Insulation: Rock wool 60 K, Thickness 50 mm, Foil one side
- Substrate: Trimdek 760, Steel Thickness 0.56 mm, Colorbond XRW