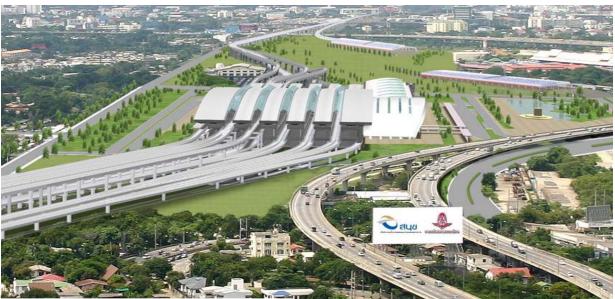

## Overview of mass transit system in Bangkok and surrounds

### MRT Blue Line

| Project                 | Roof area<br>('000 sqm) | Start  | Finish |
|-------------------------|-------------------------|--------|--------|
| MRT Blue Line – Station | 61.4                    | Jan-15 | Dec-16 |
| MRT Blue Line – Depot   | 45.8                    | Jul-14 | Dec-15 |

### **SRT** Red Line

| Project                | Roof area<br>('000 sqm) | Start  | Finish |
|------------------------|-------------------------|--------|--------|
| SRT Red Line – Station | 28.8                    | Jun-15 | Jun-16 |
| SRT Red Line – Depot   | 55.5                    | Mar-15 | Dec-18 |