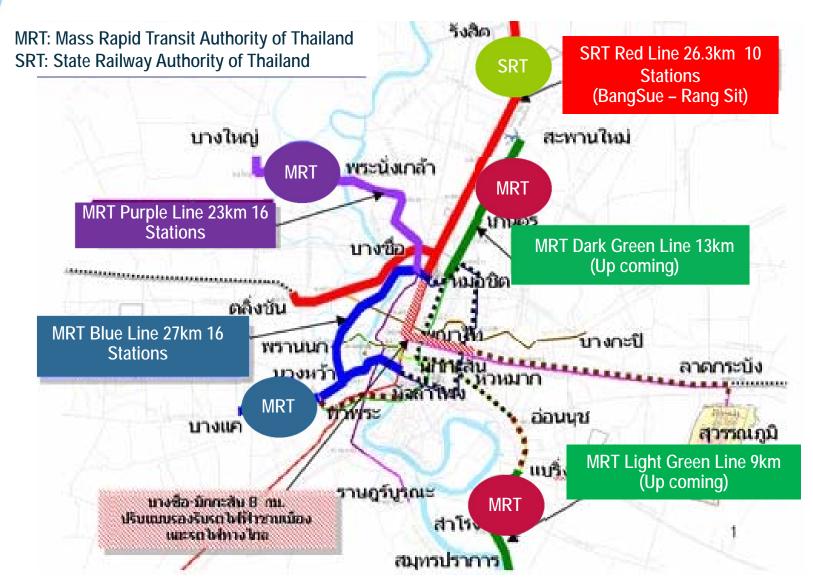

## Overview of mass transit system in Bangkok and surrounds

### MRT Purple Line project