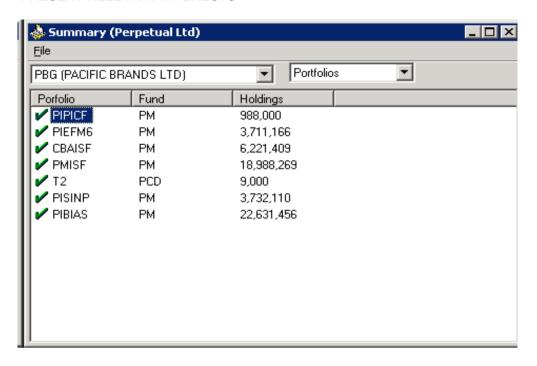

### PRESENT RELEVANT INTERESTS

ANNEXURE 3
CHANGES IN RELEVANT INTERESTS

| Account | Security | \ | /olume    | Value     | Price |      | AsAtDate   |
|---------|----------|---|-----------|-----------|-------|------|------------|
| CBAISF  | PBG      | _ | 14,636    | 7,144     | \$    | 0.40 | 12/05/2015 |
| PIBIAS  | PBG      | _ | 45,866    | 23,428    | \$    | 0.40 | 12/05/2015 |
| PIBIAS  | PBG      | _ | 156,182   | 79,775    | \$    | 0.40 | 11/05/2015 |
| CBAISF  | PBG      | _ | 1,666     | 813       | \$    | 0.45 | 30/04/2015 |
| PIBIAS  | PBG      | _ | 6,458     | 3,299     | \$    | 0.45 | 30/04/2015 |
| PIBIAS  | PBG      | _ | 3,824,324 | 1,987,814 | \$    | 0.47 | 29/04/2015 |
| PIBIAS  | PBG      | _ | 1,638,535 | 889,972   | \$    | 0.46 | 28/04/2015 |
| CBAISF  | PBG      | _ | 815,854   | 398,227   | \$    | 0.47 | 29/04/2015 |
| PIBIAS  | PBG      | _ | 1,080,042 | 584,812   | \$    | 0.47 | 15/04/2015 |
| PISINP  | PBG      | _ | 17,222    | 9,005     | \$    | 0.40 | 12/05/2015 |
| PIBIAS  | PBG      |   | 355,630   | 162,880   | \$    | 0.46 | 10/02/2015 |
| PIBIAS  | PBG      |   | 448       | 211       | \$    | 0.47 | 02/02/2015 |
| PIBIAS  | PBG      |   | 20,000    | 9,398     | \$    | 0.47 | 21/01/2015 |
| PIBIAS  | PBG      |   | 13,129    | 6,164     | \$    | 0.47 | 20/01/2015 |
| PISMA2  | PBG      | _ | 165,000   | 88,826    | \$    | 0.48 | 02/03/2015 |
| PIBIAS  | PBG      |   | 26,215    | 12,340    | \$    | 0.47 | 18/12/2014 |
| PIBIAS  | PBG      |   | 991       | 466       | \$    | 0.47 | 17/12/2014 |
| PIBIAS  | PBG      |   | 49,291    | 24,410    | \$    | 0.49 | 11/12/2014 |
| PISINP  | PBG      | - | 1,480     | 774       | \$    | 0.45 | 30/04/2015 |
| PISINP  | PBG      | - | 525,139   | 275,694   | \$    | 0.47 | 29/04/2015 |
| CBAISF  | PBG      |   | 27,399    | 13,083    | \$    | 0.48 | 02/03/2015 |
| PMISF   | PBG      |   | 137,601   | 65,704    | \$    | 0.48 | 02/03/2015 |
| CBAISF  | PBG      |   | 36,061    | 17,344    | \$    | 0.48 | 04/02/2015 |
| CBAISF  | PBG      |   | 32,275    | 15,526    | \$    | 0.48 | 03/02/2015 |
| CBAISF  | PBG      |   | 33,654    | 15,823    | \$    | 0.47 | 21/01/2015 |
| PIPICF  | PBG      |   | 300,000   | 138,212   | \$    | 0.46 | 13/02/2015 |
| CBAISF  | PBG      |   | 38,672    | 18,163    | \$    | 0.47 | 20/01/2015 |
| PMISF   | PBG      |   | 119,713   | 57,568    | \$    | 0.48 | 04/02/2015 |
| PMISF   | PBG      |   | 126,108   | 60,656    | \$    | 0.48 | 03/02/2015 |
| CBAISF  | PBG      |   | 87,531    | 43,353    | \$    | 0.49 | 11/12/2014 |
| PMISF   | PBG      |   | 96,642    | 45,434    | \$    | 0.47 | 21/01/2015 |
| PMISF   | PBG      |   | 34,665    | 16,279    | \$    | 0.47 | 20/01/2015 |
| PIEFM6  | PBG      | - | 13,914    | 7,276     | \$    | 0.40 | 12/05/2015 |
| PMISF   | PBG      |   | 251,027   | 124,312   | \$    | 0.49 | 11/12/2014 |
| PIEFM6  | PBG      | - | 251       | 131       | \$    | 0.45 | 30/04/2015 |
| PIEFM6  | PBG      | - | 506,735   | 266,093   | \$    | 0.47 | 29/04/2015 |
| PISINP  | PBG      |   | 22,208    | 10,679    | \$    | 0.48 | 04/02/2015 |
| PISINP  | PBG      |   | 20,234    | 9,732     | \$    | 0.48 | 03/02/2015 |
| PISINP  | PBG      |   | 30,181    | 14,189    | \$    | 0.47 | 21/01/2015 |
| PISINP  | PBG      |   | 53,530    | 26,509    | \$    | 0.49 | 11/12/2014 |
| PMISF   | PBG      | - | 23,027    | 12,041    | \$    | 0.40 | 12/05/2015 |
| PIEFM6  | PBG      |   | 22,018    | 10,590    | \$    | 0.48 | 04/02/2015 |
| PIEFM6  | PBG      |   | 25,339    | 12,189    | \$    | 0.48 | 03/02/2015 |
| PIEFM6  | PBG      |   | 19,523    | 9,179     | \$    | 0.47 | 21/01/2015 |
| PIEFM6  | PBG      |   | 44,822    | 21,052    | \$    | 0.47 | 20/01/2015 |
| PMISF   | PBG      | - | 6,291     | 3,290     | \$    | 0.45 | 30/04/2015 |
| PMISF   | PBG      | - | 2,464,808 | 1,294,361 | \$    | 0.47 | 29/04/2015 |