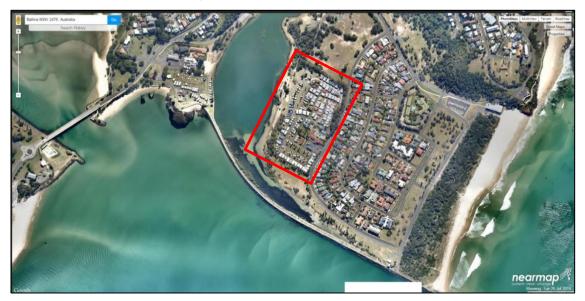

## Acquisition of Ballina Lakeside Holiday Park

Aspen Group (**ASX: APZ**) advises that Aspen Parks Property Fund (**APPF**) has exchanged contracts for the acquisition of the Ballina Lakeside Holiday Park located at Ballina on the New South Wales north coast for \$16.5m. The acquisition yield is 10%. Aspen Group owns 42% of APPF.

Ballina Lakeside Holiday Park is a 227 site mixed use property which includes 83 permanent residential sites and 144 short stay sites. The property has a range of improvements including manager's residence, substantial pool & water park, mini golf, camp kitchen and two ablutions blocks, and is considered to be one of the highest quality holiday parks in the area. Located immediately adjacent to Shaws Bay lagoon and approximately 500 metres from the beach, the property comprises 5.44 ha and is part freehold and part leasehold (a Crown lease to 2031).

## Aerial view and location map

Sources: Nearmap and Google Maps