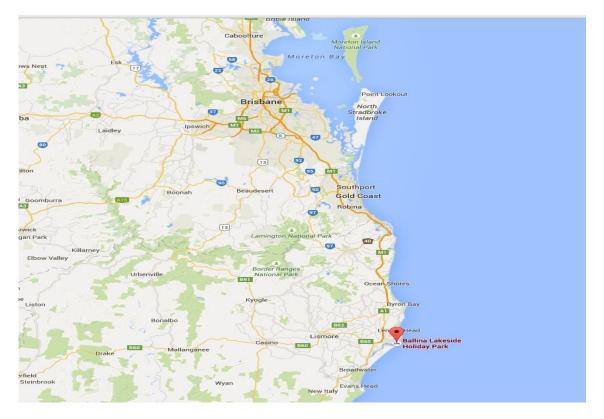

Ballina Shire is located on the far north coast of New South Wales, approximately 770km north of Sydney and 190km south of Brisbane. Ballina is a popular retirement and tourist location due to its coastal position at the mouth of the Richmond River and, being on the Pacific Highway, with major regional retail and services. Ballina is the southern end of the major retiree and tourism market of Gold Coast-Tweed Heads-Byron Bay.

## Aerial view and location map

Sources: Nearmap and Google Maps