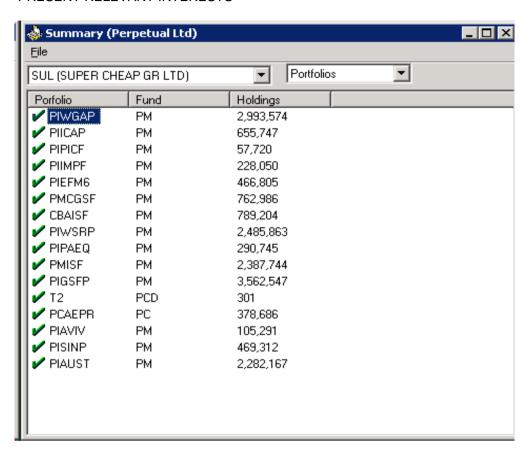

#### **ANNEXURE 2**

## PRESENT RELEVANT INTERESTS

ANNEXURE 3
CHANGES IN RELEVANT INTERESTS

| Account | Security   | ٧/c | olume   | Value     | Price   |       | AsAtDate   |
|---------|------------|-----|---------|-----------|---------|-------|------------|
| PIPAEQ  | SUL        | - " | 5,070   | 45,756    | \$      | 10.00 | 13/05/2015 |
| PIPAEQ  | SUL        | _   | 7,262   | 65,538    | \$      | 10.00 | 13/05/2015 |
| PIPAEQ  | SUL        | -   | 10,491  | 94,679    | \$      | 9.90  | 12/05/2015 |
| PIIMPF  | SUL        | _   | 5,198   | 47,156    | \$      | 10.00 | 13/05/2015 |
|         | SUL        |     |         |           | Ф<br>\$ |       |            |
| PIIMPF  |            | -   | 7,445   | 67,541    |         | 10.00 | 13/05/2015 |
| PIIMPF  | SUL        | -   | 7,817   | 70,916    | \$      | 9.90  | 12/05/2015 |
| PIPICF  | SUL        | -   | 1,745   | 14,975    | \$      | 10.00 | 13/05/2015 |
| PIPICF  | SUL        | -   | 2,500   | 21,455    | \$      | 10.00 | 13/05/2015 |
| PIPICF  | SUL        | -   | 8,000   | 68,654    | \$      | 9.90  | 12/05/2015 |
| PIAUST  | SUL        | -   | 34,734  | 393,369   | \$      | 10.00 | 13/05/2015 |
| PIPICF  | SUL        | -   | 807     | 6,926     | \$      | 10.01 | 11/05/2015 |
| PIAUST  | SUL        | -   | 49,750  | 559,246   | \$      | 10.00 | 13/05/2015 |
| PIAUST  | SUL        | -   | 80,000  | 907,845   | \$      | 9.90  | 12/05/2015 |
| PIPICF  | SUL        | -   | 1,840   | 15,791    | \$      | 9.93  | 05/05/2015 |
| PIPICF  | SUL        | -   | 10,954  | 94,005    | \$      | 9.96  | 05/05/2015 |
| PIPICF  | SUL        | -   | 2,000   | 17,164    | \$      | 9.98  | 05/05/2015 |
| PIGSFP  | SUL        | -   | 81,076  | 907,559   | \$      | 10.00 | 13/05/2015 |
| PIGSFP  | SUL        | -   | 116,128 | 1,262,462 | \$      | 10.00 | 13/05/2015 |
| PIGSFP  | SUL        | -   | 116,246 | 1,294,005 | \$      | 9.90  | 12/05/2015 |
| PIICAP  | SUL        | -   | 14,736  | 163,502   | \$      | 10.00 | 13/05/2015 |
| PIICAP  | SUL        | -   | 21,107  | 237,303   | \$      | 10.00 | 13/05/2015 |
| PIICAP  | SUL        | -   | 21,164  | 233,132   | \$      | 9.90  | 12/05/2015 |
| PMCGSF  | SUL        | -   | 17,416  | 170,808   | \$      | 10.00 | 13/05/2015 |
| PMCGSF  | SUL        | -   | 24,946  | 244,659   | \$      | 10.00 | 13/05/2015 |
| PMCGSF  | SUL        | -   | 17,955  | 176,094   | \$      | 9.90  | 12/05/2015 |
| PISINP  | SUL        | -   | 9,409   | 95,918    | \$      | 10.00 | 13/05/2015 |
| PISINP  | SUL        | -   | 13,476  | 136,867   | \$      | 10.00 | 13/05/2015 |
| PISINP  | SUL        | _   | 20,715  | 211,174   | \$      | 9.90  | 12/05/2015 |
| PISINP  | SUL        | _   | 5,779   | 58,913    | \$      | 10.01 | 11/05/2015 |
| CBAISF  | SUL        | _   | 13,666  | 145,569   | \$      | 10.00 | 13/05/2015 |
| PISINP  | SUL        | _   | 9,697   | 98,854    | \$      | 9.90  | 07/05/2015 |
| CBAISF  | SUL        | _   | 19,575  | 208,512   | \$      | 10.00 | 13/05/2015 |
| CBAISF  | SUL        | _   | 34,649  | 369,079   | \$      | 9.90  | 12/05/2015 |
| CBAISF  | SUL        | _   | 7,587   | 80,816    | \$      | 10.01 | 11/05/2015 |
| PISINP  | SUL        | _   | 5,526   | 56,333    | \$      | 9.90  | 06/05/2015 |
| CBAISF  | SUL        | _   | 16,304  | 173,669   | \$      | 9.90  | 07/05/2015 |
| PISINP  | SUL        | _   | 61,637  | 646,084   | \$      | 9.96  | 05/05/2015 |
| PISINP  | SUL        | _   | 10,353  | 105,541   | \$      | 9.93  | 05/05/2015 |
| PISINP  | SUL        |     | 11,254  | 114,726   | \$      | 9.98  | 05/05/2015 |
| CBAISF  | SUL        | -   |         |           |         | 9.90  | 06/05/2015 |
|         |            | -   | 9,217   | 98,179    | \$      |       |            |
| CBAISE  | SUL<br>SUL | -   | 102,294 | 1,089,630 | \$      | 9.96  | 05/05/2015 |
| CBAISE  |            | -   | 17,182  | 183,022   | \$      | 9.93  | 05/05/2015 |
| CBAISF  | SUL        | -   | 18,676  | 198,936   | \$      | 9.98  | 05/05/2015 |
| PMISF   | SUL        | -   | 47,821  | 487,499   | \$      | 10.00 | 13/05/2015 |
| PMISF   | SUL        | -   | 68,495  | 698,255   | \$      | 10.00 | 13/05/2015 |
| PMISF   | SUL        | -   | 105,611 | 1,127,951 | \$      | 9.90  | 12/05/2015 |
| PIEFM6  | SUL        | -   | 9,287   | 94,685    | \$      | 10.00 | 13/05/2015 |