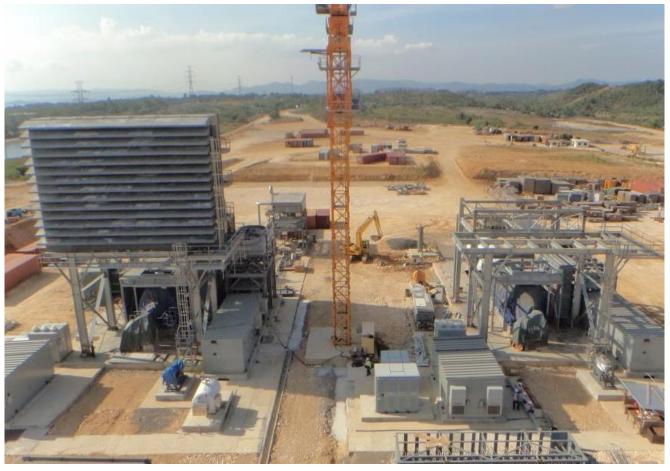

#### These include:

- Completion of the Concreting of the LNG Tank Roof.
- Erection of the First 3 LNG Loading Arms on the Jetty.
- Installation of the Second 200MW Gas Turbine and Generator in Final Position.

**Erection of Marine Loading Arms** 

Gas Turbine 1 Gas Turbine 2

Construction of Power Station

Construction of Power Station