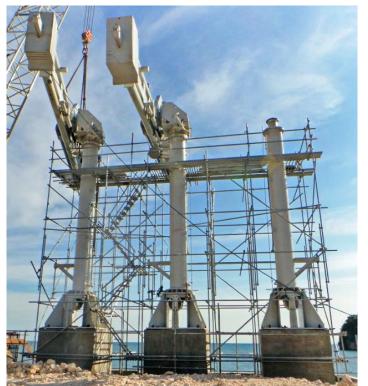

#### These include:

- Completion of the Concreting of the LNG Tank Roof.
- Erection of the First 3 LNG Loading Arms on the Jetty.
- Installation of the Second 200MW Gas Turbine and Generator in Final Position.

**Erection of Marine Loading Arms** 

Gas Turbine 1 Gas Turbine 2

Construction of Power Station

Construction of Power Station