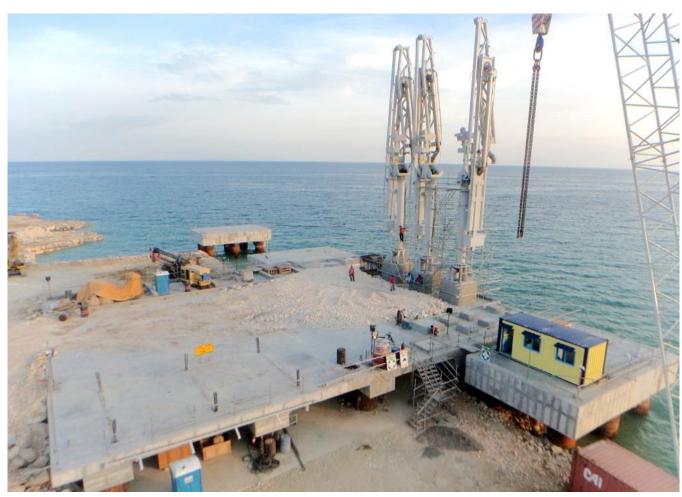

#### These include:

- Completion of the Concreting of the LNG Tank Roof.
- Erection of the First 3 LNG Loading Arms on the Jetty.
- Installation of the Second 200MW Gas Turbine and Generator in Final Position.

**Erection of Marine Loading Arms** 

Gas Turbine 1 Gas Turbine 2

Construction of Power Station

Construction of Power Station