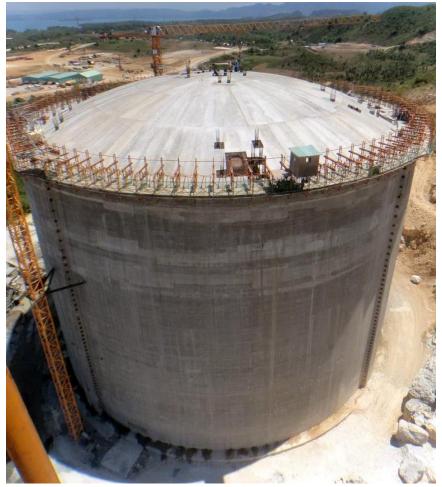

#### These include:

- Completion of the Concreting of the LNG Tank Roof.
- Erection of the First 3 LNG Loading Arms on the Jetty.
- Installation of the Second 200MW Gas Turbine and Generator in Final Position.

Enclosed is a brief presentation with photographs showing the progress of work.

Yours faithfully, For and on behalf of ENERGY WORLD CORPORATION LTD.

Brian J. Allen

**Executive Director** 

Construction of LNG Storage Tank Roof Dome