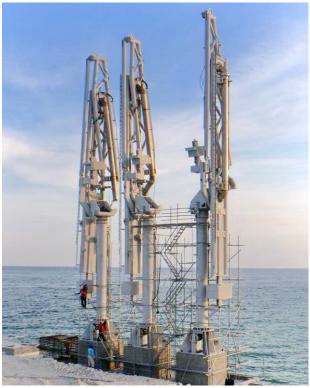

#### These include:

- Completion of the Concreting of the LNG Tank Roof.
- Erection of the First 3 LNG Loading Arms on the Jetty.
- Installation of the Second 200MW Gas Turbine and Generator in Final Position.

**Erection of Marine Loading Arms** 

Gas Turbine 1 Gas Turbine 2

Construction of Power Station

Construction of Power Station