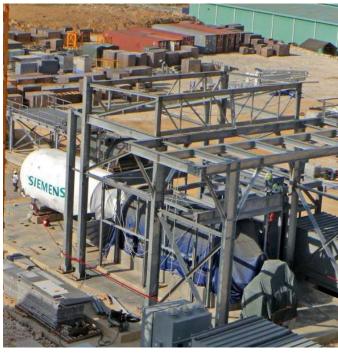

#### These include:

- Completion of the Concreting of the LNG Tank Roof.
- Erection of the First 3 LNG Loading Arms on the Jetty.
- Installation of the Second 200MW Gas Turbine and Generator in Final Position.

**Erection of Marine Loading Arms** 

Gas Turbine 1 Gas Turbine 2

Construction of Power Station

Construction of Power Station