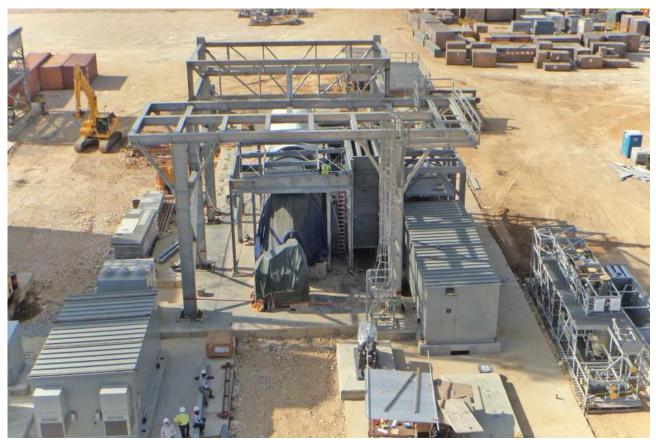

#### These include:

- Completion of the Concreting of the LNG Tank Roof.
- Erection of the First 3 LNG Loading Arms on the Jetty.
- Installation of the Second 200MW Gas Turbine and Generator in Final Position.

**Erection of Marine Loading Arms** 

Gas Turbine 1 Gas Turbine 2

Construction of Power Station

Construction of Power Station