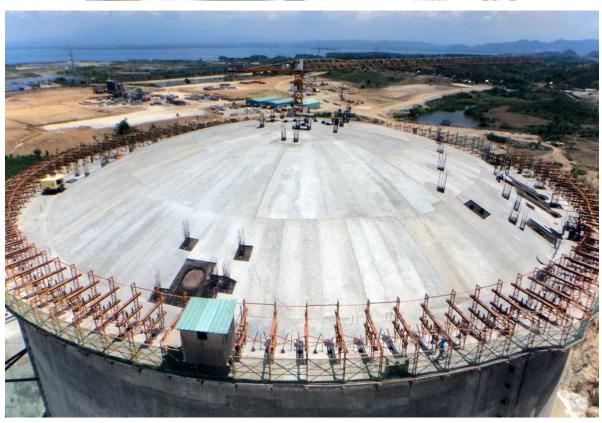

#### These include:

- Completion of the Concreting of the LNG Tank Roof.
- Erection of the First 3 LNG Loading Arms on the Jetty.
- Installation of the Second 200MW Gas Turbine and Generator in Final Position.

Enclosed is a brief presentation with photographs showing the progress of work.

Yours faithfully, For and on behalf of ENERGY WORLD CORPORATION LTD.

Brian J. Allen

**Executive Director** 

Construction of LNG Storage Tank Roof Dome