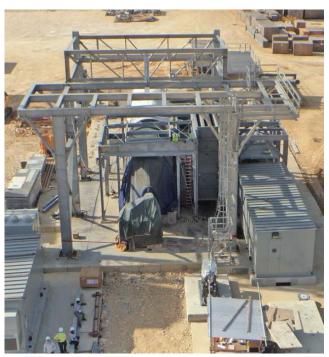

#### These include:

- Completion of the Concreting of the LNG Tank Roof.
- Erection of the First 3 LNG Loading Arms on the Jetty.
- Installation of the Second 200MW Gas Turbine and Generator in Final Position.

**Erection of Marine Loading Arms** 

Gas Turbine 1 Gas Turbine 2

Construction of Power Station

Construction of Power Station