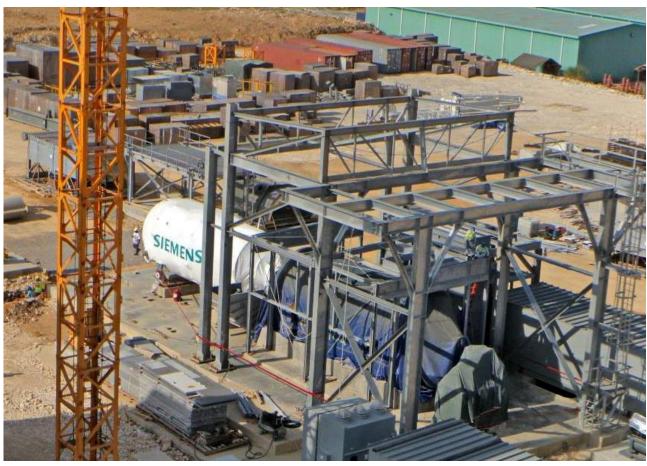

#### These include:

- Completion of the Concreting of the LNG Tank Roof.
- Erection of the First 3 LNG Loading Arms on the Jetty.
- Installation of the Second 200MW Gas Turbine and Generator in Final Position.

**Erection of Marine Loading Arms** 

Gas Turbine 1 Gas Turbine 2

Construction of Power Station

Construction of Power Station