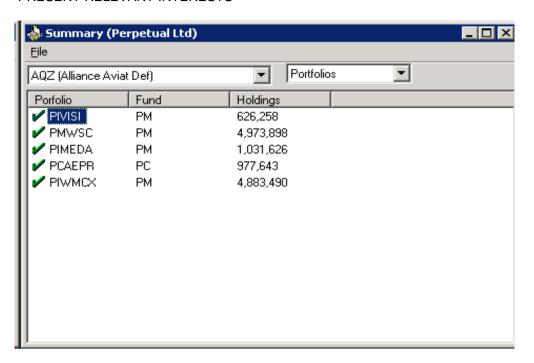

## **ANNEXURE 2**

## PRESENT RELEVANT INTERESTS

ANNEXURE 3

CHANGES IN RELEVANT INTERESTS

| Account | Security | , | √olume    | Value     | Price |      | AsAtDate   |
|---------|----------|---|-----------|-----------|-------|------|------------|
| PMWSC   | AQZ      | - | 5,000     | 8,000     | \$    | 0.43 | 22/04/2015 |
| PMWSC   | AQZ      | - | 841,311   | 1,346,098 | \$    | 0.45 | 27/05/2015 |
| PMWSC   | AQZ      | - | 751,140   | 1,201,824 | \$    | 0.44 | 03/06/2015 |
| PIWMCX  | AQZ      | - | 30,000    | 39,900    | \$    | 0.46 | 29/04/2015 |
| PIWMCX  | AQZ      | - | 2,500     | 3,325     | \$    | 0.45 | 04/05/2015 |
| PIMEDA  | AQZ      | - | 167,346   | 345,333   | \$    | 0.45 | 27/05/2015 |
| PIWMCX  | AQZ      |   | 1,100,000 | 498,630   | \$    | 0.45 | 27/05/2015 |
| PIMEDA  | AQZ      | - | 154,900   | 315,402   | \$    | 0.44 | 03/06/2015 |
| PIWMCX  | AQZ      |   | 1,000,000 | 440,000   | \$    | 0.44 | 03/06/2015 |
| PIWMCX  | AQZ      |   | 1,600,000 | 665,021   | \$    | 0.42 | 09/06/2015 |
| PIVISI  | AQZ      | - | 91,343    | 132,829   | \$    | 0.45 | 27/05/2015 |
| PIVISI  | AQZ      | - | 93,960    | 130,640   | \$    | 0.44 | 03/06/2015 |