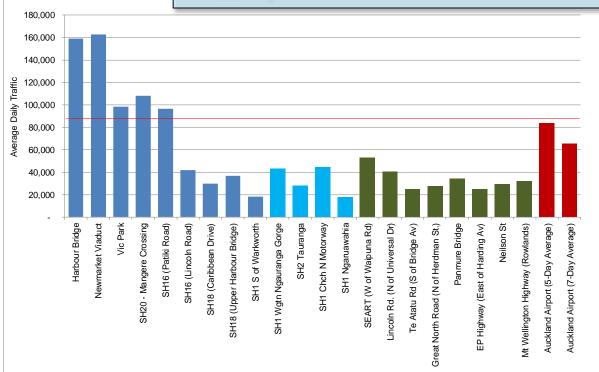

- Design and staging based on comprehensive analysis
- Masterplan MACAD modelling by MIT
  - Existing runway has a capacity for 41-43 peak-hour movements
  - By comparison London Gatwick has 55 peak-hour capacity



LGW AIRCRAFT MIX

### **AKL AIRCRAFT MIX**



## **Delivery** Transport Strategy





## **Delivery** Transport – Infrastructure development



Wider network improvements

Close working relationship with Auckland Transport and New Zealand Transport Agency



## **Delivery** Transport – modal shift



Surface access to the Airport is primarily by private motor vehicle Looking forward, Airport public transport capacity will increase:

- Greater network connectivity buses & rail
- Rail to the airport

Provide passengers and workers choice and greater journey-time reliability.



## **Delivery** Transport – Modal shift



- Enhanced bus network 2016
- Rail



## **Delivery** Transport – Demand management

- Advancing traffic management technology
- Better traffic information







## **Delivery** Transport – Demand management



Into the future...

- Road-user charging
- Transport-on-demand



# Property









- FY15 leasing and development success lifted rent roll >20%
- Airport campus attracting quality customers
- Hotel portfolio performing ahead of expectations
- Excellent safety record
- Portfolio Value \$998M (includes \$235M of development land) up 36% since 2013
- Rent Roll \$56M up 28% since June 2013
- \$153M of income generating projects currently under construction
- Existing portfolio has negligible vacancy and healthy WALT
- Short-term developme