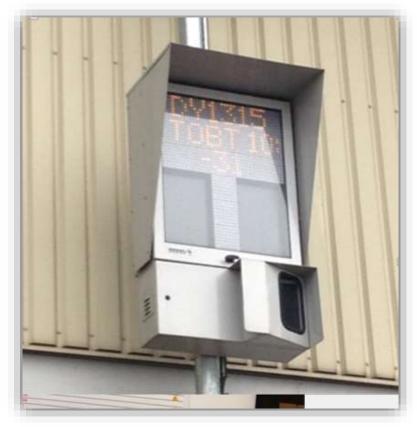

#### **AOS module: A-CDM**

#### A-CDM Portal: one source of the truth

|          | 8<br>rted         |        | 1<br>On Approact |                  | 0 🔺<br>axi In | 1<br>Mobilise Departure |                 | 0<br>Boarding        | 0 🔺<br>Target Off-Block | 0<br>Off-Blocks | 2<br>Taxi Out           |       |       |       |       |       |       |       |       |      |      |     |      |
|----------|-------------------|--------|------------------|------------------|---------------|-------------------------|-----------------|----------------------|-------------------------|-----------------|-------------------------|-------|-------|-------|-------|-------|-------|-------|-------|------|------|-----|------|
| JGHT +   | STAND +           | GATE + | CARRIER +        | GROUND HANDLER + | ALERT + S     | TATUS + SERVICE TYPE +  | AIRCRAFT TYPE + | REGION: 2 SELECTED + | FLIGHT TYPE +           | *               | 0 i = =                 |       |       |       |       |       |       |       |       |      |      |     |      |
| ILESTONE |                   |        |                  |                  |               |                         |                 |                      |                         |                 | T BY: ARRIVAL/DEPARTURE |       |       |       |       |       |       |       |       |      |      |     |      |
|          | Flight            |        |                  | Inbour           | 877)          |                         |                 | Turnaround           |                         | A.07            | bound                   |       |       |       |       |       |       |       |       |      |      |     |      |
|          | Flight            | Day    | Stand            | Take-Off         | Landing       | In-Blocks               | Boarding        | Off-Blocks           | FIDS                    | Push            | Take-Off                |       |       |       |       |       |       |       |       |      |      |     |      |
| 0.0      | NZ506 20          | 20     | 0 33             | 08:19            | 09:20         | 09:24                   | 10:06           | 10:11                | 10:23                   | 10:11           | 10:20                   |       |       |       |       |       |       |       |       |      |      |     |      |
|          | NZ515             |        |                  | ATOT             | ALDT          | AIBT                    | AEBT            | AOBT                 | ETD                     | ASAT            | ATOT                    |       |       |       |       |       |       |       |       |      |      |     |      |
| 00       | NZ412             | 20     | 30               | 08:51            | 09:34         | 09:38                   | 10:16           | 10:14                | 10:26                   | 10:18           | 10:25                   |       |       |       |       |       |       |       |       |      |      |     |      |
|          | NZ639             |        |                  | ATOT             | ALDT          | AIBT                    | ESBT            | AOBT                 | ETD                     | ASAT            | CTOT                    |       |       |       |       |       |       |       |       |      |      |     |      |
| V        | NZ414 20<br>NZ509 | 20     | 31               | 09:25            | 10:07         | 10:10                   | 10:21           | 10:40                | 10:40                   | 12:10           | 10:55                   |       |       |       |       |       |       |       |       |      |      |     |      |
| T        |                   |        |                  | ATOT             | ALDT          | AIBT                    | ESBT            | TOBT                 | ETD                     | TSAT            | CTOT                    |       |       |       |       |       |       |       |       |      |      |     |      |
| +        | SQ285<br>SQ286 20 | 20 15  | 15               | 01:27            | 10:34         | 10:40                   | 11:40           | 12:10                | 12:10                   | 10:40           | 12:25                   |       |       |       |       |       |       |       |       |      |      |     |      |
| A        |                   | SQ286  | SQ286            | 20               | 20            | 20                      | 20              | 20                   | 20                      | 40              | 20                      | 20    | 20    | 20    |       | 10    | ATOT  | ELDT  | EIBT  | ESBT | EOBT | STD | TSAT |
| - 1      | NZ420             | NZ420  | 20               | 20 3             | 20            | 20                      | 20              | 20                   | 20                      | 20              | 31                      | 09:54 | 10:39 | 10:43 | 10:58 | 11:20 | 11:20 | 11:20 | 11:30 |      |      |     |      |
| -        | NZ525             | 20     | . 91             | ATOT             | ELDT          | EIBT*                   | ESBT"           | EOBT"                | STD                     | TSAT            | стот                    |       |       |       |       |       |       |       |       |      |      |     |      |
|          | NZ508             | NZ508  | NZ508            | NZ508            |               | 3 20                    | VZ508           | 2508                 |                         | 29              | 08:57                   | 09:56 | 10:01 | 10:23 | 10:45 | 10:45 | 10:45 | 10:55 |       |      |      |     |      |
| Ĭ        | NZ421             | 20     |                  | ATOT             | ALDT          | AIBT                    | ESBT            | TOBT                 | STD                     | TSAT            | CTOT                    |       |       |       |       |       |       |       |       |      |      |     |      |
| <b>V</b> | NZ134             | 19     | 7                | 20:53            | 23:31         | 09:55                   | 10:21           | 10:55                | 10:55                   | 10:55           | 11:08                   |       |       |       |       |       |       |       |       |      |      |     |      |
| Ť        | NZ010             | 20     | 9                | ATOT             | ALDT          | ECGT                    | ESBT            | TOBT                 | STD                     | TSAT            | ETOT                    |       |       |       |       |       |       |       |       |      |      |     |      |
|          | NZ514             |        | 30               | 09:55            | 10:57         | 11:01                   | 11:23           | 11:45                | 11:45                   | 11:45           | 11:55                   |       |       |       |       |       |       |       |       |      |      |     |      |
| ¥        | NZ427             | 20     |                  | ATOT             | ELOT          | EIBT                    | ESST            | EOBT                 | STD                     | TSAT            | CTOT                    |       |       |       |       |       |       |       |       |      |      |     |      |