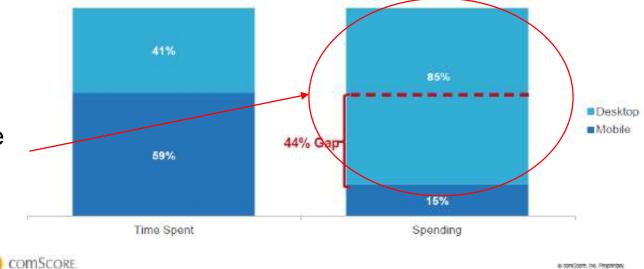

#### M-Commerce Monetization Gap: Share of Retail Time Spent vs. Spending by Platform Source: comScore Media Metrix MP and m-Commerce/e-Commerce, Q1 2015

...But desktop is 'currently' still the engine room of online sales