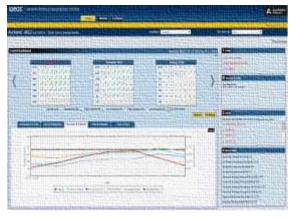

#### A-CDM Portal: one source of the truth

|          | 8<br>rted         |        | 1<br>On Approact |                  | 0 🔺<br>axi In | 1<br>Mobilise Departure |                 | 0<br>Boarding        | 0 🔺<br>Target Off-Block | 0<br>Off-Blocks | 2<br>Taxi Out           |       |       |       |       |       |       |       |       |      |      |     |      |
|----------|-------------------|--------|------------------|------------------|---------------|-------------------------|-----------------|----------------------|-------------------------|-----------------|-------------------------|-------|-------|-------|-------|-------|-------|-------|-------|------|------|-----|------|
| JGHT +   | STAND +           | GATE + | CARRIER +        | GROUND HANDLER + | ALERT + S     | TATUS + SERVICE TYPE +  | AIRCRAFT TYPE + | REGION: 2 SELECTED + | FLIGHT TYPE +           | *               | 0 i = =                 |       |       |       |       |       |       |       |       |      |      |     |      |
| ILESTONE |                   |        |                  |                  |               |                         |                 |                      |                         |                 | T BY: ARRIVAL/DEPARTURE |       |       |       |       |       |       |       |       |      |      |     |      |
|          | Flight            |        |                  | Inbour           | 877)          |                         |                 | Turnaround           |                         | A.07            | bound                   |       |       |       |       |       |       |       |       |      |      |     |      |
|          | Flight            | Day    | Stand            | Take-Off         | Landing       | In-Blocks               | Boarding        | Off-Blocks           | FIDS                    | Push            | Take-Off                |       |       |       |       |       |       |       |       |      |      |     |      |
| 0.0      | NZ506 20          | 20     | 0 33             | 08:19            | 09:20         | 09:24                   | 10:06           | 10:11                | 10:23                   | 10:11           | 10:20                   |       |       |       |       |       |       |       |       |      |      |     |      |
|          | NZ515             |        |                  | ATOT             | ALDT          | AIBT                    | AEBT            | AOBT                 | ETD                     | ASAT            | ATOT                    |       |       |       |       |       |       |       |       |      |      |     |      |
| 00       | NZ412             | 20     | 30               | 08:51            | 09:34         | 09:38                   | 10:16           | 10:14                | 10:26                   | 10:18           | 10:25                   |       |       |       |       |       |       |       |       |      |      |     |      |
|          | NZ639             |        |                  | ATOT             | ALDT          | AIBT                    | ESBT            | AOBT                 | ETD                     | ASAT            | CTOT                    |       |       |       |       |       |       |       |       |      |      |     |      |
| V        | NZ414 20<br>NZ509 | 20     | 31               | 09:25            | 10:07         | 10:10                   | 10:21           | 10:40                | 10:40                   | 12:10           | 10:55                   |       |       |       |       |       |       |       |       |      |      |     |      |
| T        |                   |        |                  | ATOT             | ALDT          | AIBT                    | ESBT            | TOBT                 | ETD                     | TSAT            | CTOT                    |       |       |       |       |       |       |       |       |      |      |     |      |
| +        | SQ285<br>SQ286 20 | 20 15  | 15               | 01:27            | 10:34         | 10:40                   | 11:40           | 12:10                | 12:10                   | 10:40           | 12:25                   |       |       |       |       |       |       |       |       |      |      |     |      |
| A        |                   | SQ286  | SQ286            | 20               | 20            | 20                      | 20              | 20                   | 20                      | 40              | 20                      | 20    | 20    | 20    |       | 10    | ATOT  | ELDT  | EIBT  | ESBT | EOBT | STD | TSAT |
| - 1      | NZ420             | NZ420  | 20               | 20 3             | 20            | 20                      | 20              | 20                   | 20                      | 20              | 31                      | 09:54 | 10:39 | 10:43 | 10:58 | 11:20 | 11:20 | 11:20 | 11:30 |      |      |     |      |
| -        | NZ525             | 20     | . 91             | ATOT             | ELDT          | EIBT*                   | ESBT"           | EOBT"                | STD                     | TSAT            | стот                    |       |       |       |       |       |       |       |       |      |      |     |      |
|          | NZ508             | NZ508  | NZ508            | NZ508            |               | 3 20                    | VZ508           | 2508                 |                         | 29              | 08:57                   | 09:56 | 10:01 | 10:23 | 10:45 | 10:45 | 10:45 | 10:55 |       |      |      |     |      |
| Ĭ        | NZ421             | 20     |                  | ATOT             | ALDT          | AIBT                    | ESBT            | TOBT                 | STD                     | TSAT            | CTOT                    |       |       |       |       |       |       |       |       |      |      |     |      |
| <b>V</b> | NZ134             | 19     | 7                | 20:53            | 23:31         | 09:55                   | 10:21           | 10:55                | 10:55                   | 10:55           | 11:08                   |       |       |       |       |       |       |       |       |      |      |     |      |
| Ť        | NZ010             | 20     | 9                | ATOT             | ALDT          | ECGT                    | ESBT            | TOBT                 | STD                     | TSAT            | ETOT                    |       |       |       |       |       |       |       |       |      |      |     |      |
|          | NZ514             |        | 30               | 09:55            | 10:57         | 11:01                   | 11:23           | 11:45                | 11:45                   | 11:45           | 11:55                   |       |       |       |       |       |       |       |       |      |      |     |      |
| ¥        | NZ427             | 20     |                  | ATOT             | ELOT          | EIBT                    | ESST            | EOBT                 | STD                     | TSAT            | CTOT                    |       |       |       |       |       |       |       |       |      |      |     |      |

# Put together, A-CDM works like this..... Auckland