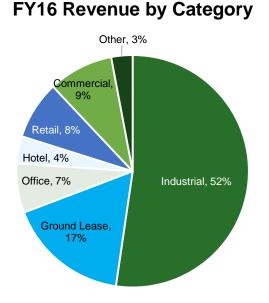

ue \$998M (includes \$235M of development land) up 36% since 2013
- Rent Roll \$56M up 28% since June 2013
- \$153M of income generating projects currently under construction
- Existing portfolio has negligible vacancy and healthy WALT
- Short-term development outlook remains positive
- Hotel 3 project advancing to project start in FY16







# Faster Higher Stronger – 2013 Strategy





# **Faster Higher Stronger – Status**



- 2013 aspirational goal was to lift rent roll to \$60M by 30 June 2017 On track to deliver in FY16
- FY15 was our best year ever 20% lift in rent roll
- All hotels performing ahead of expectations Hotel 3 in advanced planning stage
- Airport increasingly a location of choice
- Development ready business
   Well positioned for growth



# **Portfolio Snapshot**





#### **FY16 Revenue by Precinct**







# **Market Outlook**





#### Change in SQM of Auckland Industrial Stock: 6 months to June 2015





Auckland Airport expects to add a further 65,000m<sup>2</sup> of industrial stock to the market between June 2015 and February 2016

90 80 Jun-12 Dec-12 Jun-13 Dec-13 Jun-14 Dec-14 Jun-15 Auckland Airport Corridor

# How do we compare?



### Occupancy

| Company                    | Occupancy |  |
|----------------------------|-----------|--|
| Property for Industry      | 100%      |  |
| Vital Healthcare           | 99.4%     |  |
| Stride Property            | 99.4%     |  |
| AUCKLAND AIRPORT           | 99.3%     |  |
| Argosy Property            | 98.8%     |  |
| Precinct Properties        | 98.0%     |  |
| Kiwi Income Property Trust | 98