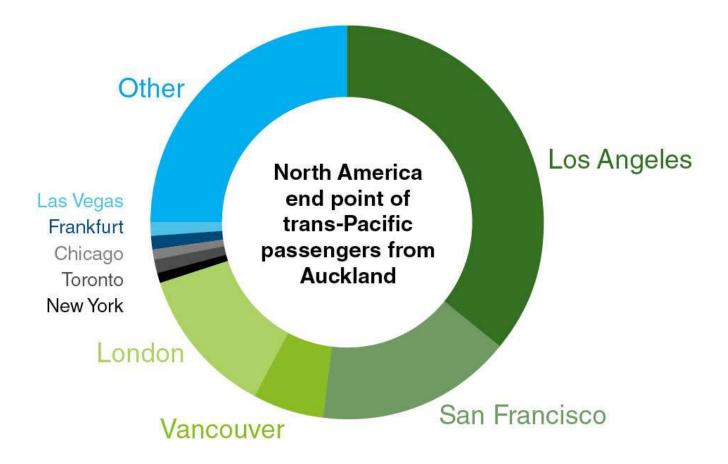

#### **North American Traffic Flows**

High proportion of West Coast passengers between Auckland and North America