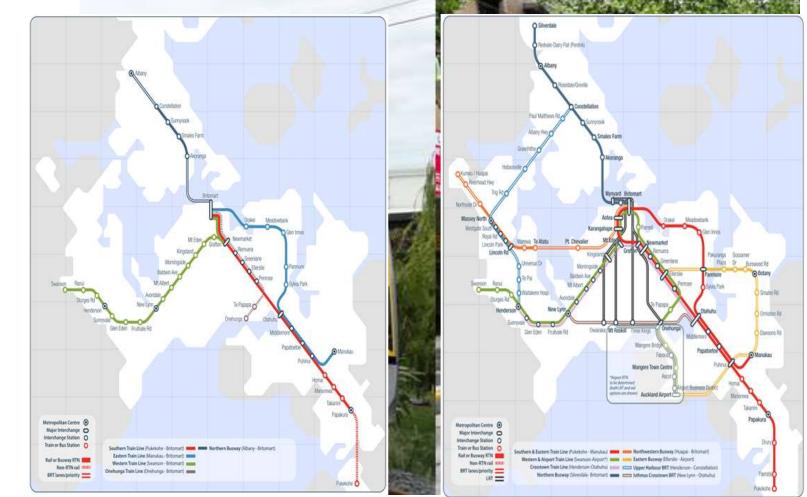

#### **Future operating mode**

#### Future Vision: Joint Operations Centre (JOC)