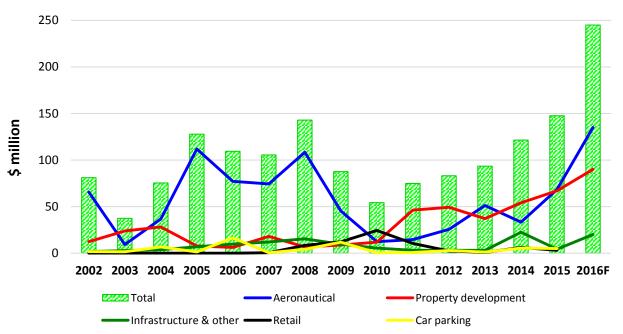

Office space 100% let

Airport community epicentre

Linking terminals via connecting boulevard and planned pedestrian bridge

Quad 7 project underway

- 8,500sqm grade A office space
- Completes November 2016

## Hotels



- Existing hotels performing strongly
- Novotel has stabilised occupancy at 87% with strong room rate growth
- Ibis budget expanded by 73 rooms in December 2014. Maintained occupancy at 89%, room rate up 5.4%
- Coherent suite of hotel products
- Planning advanced on hotel 3
  - Hotel operator RFP
  - Design to commence Q1 2016

## **Future Focus**



Maintain high standard of safety performance

- Accelerating development programme
- Cement The Landing as NZ's premium business park
- Increase hotel capacity

# **Capital Expenditure**



### **Auckland Airport Capex**



Into phase of higher aeronautical and investment property capex. At midpoint FY16 guidance:

- Total capex 66% > next highest year (FY15) and 156% > average
- Aero capex 21% > next highest year (FY05) and 157% > average
- **IP capex** 17% > next highest year since 2002 (FY15) and 234% > average

# **Capex Principles**



### Individual projects:

- align with Faster Higher Stronger strategy
- business-cased
- must meet forecast return hurdles, eg:
  - investment property capex > corporate WACC / land + improvements ~ property peer group
  - aeronautical = regulatory WACC
- major aeronautical projects subject to consultation with airlines and BARNZ (stand-alone and via aero price path consultation)

### **Overall capex programme:**

- Aeronautical programme delivers affordable aero price