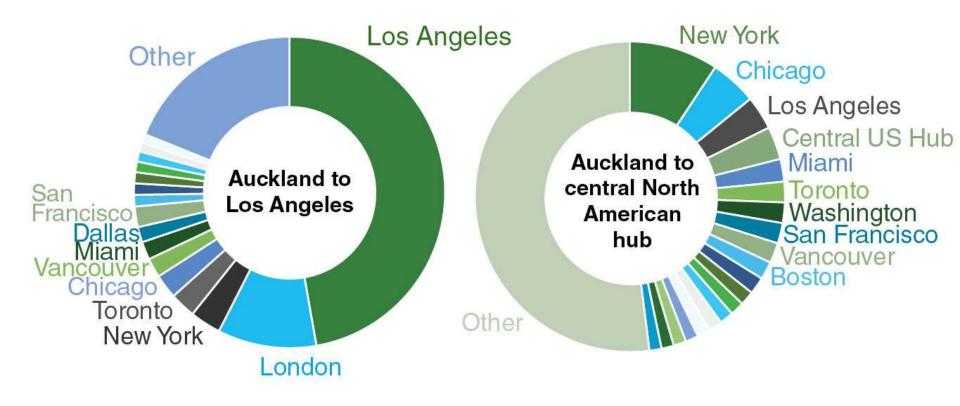

#### **North American Traffic Flows**

High proportion of West Coast passengers between Auckland and North America

### **Opening eastern North America**

Two flights to different cities would carry different passengers