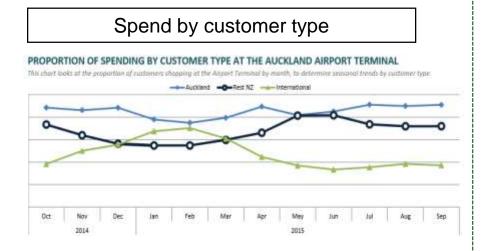

#### Market Insight: Spend by passenger nationality

Although passenger growth from China is considerably higher than other regions, Chinese residents still generate a relatively modest proportion of total international terminal sales