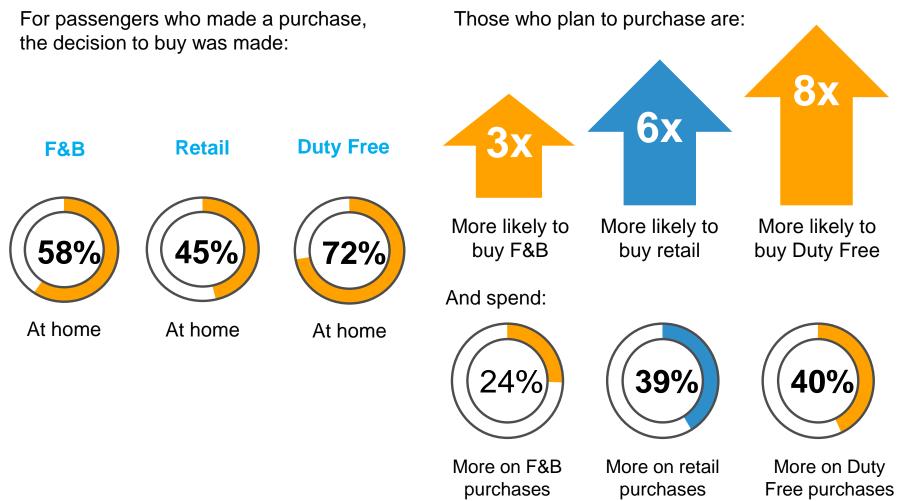

#### Market Insight: Customer Journey

#### Most passengers decide whether to shop at the airport before they leave home