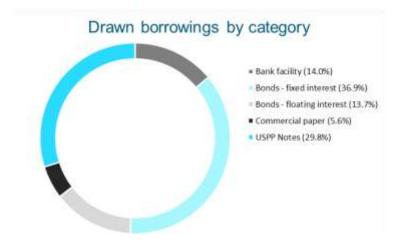

rade, another capital return may be considered
- In early FY17 we'll have detailed 10 year capital expenditure forecast for consultation on aero price path
- Capital management prospects will be considered only when we have clarity on 10 year capex plan and future regulatory settings

# **Auckland Airport Borrowings**





The ANZ, Westpac and BNZ standby facilities all support our commercial paper programme, which had a balance of \$92 million as at 30 October 2015, and provide liquidity support for general working capital. As the commercial paper is supported by the bank facilities, the debt maturity profile chart above, as at 30 October 2015, includes the commercial paper in the 'less than one year' and 'two to three year' brackets, matching the maturities of the supporting facilities



| Upcoming debt facility maturities |               |                 |  |  |  |
|-----------------------------------|---------------|-----------------|--|--|--|
| Туре                              | Maturity Date | Drawn<br>Volume |  |  |  |
| NZD Bond                          | November 2015 | \$100m          |  |  |  |
| Wpac Facility                     | April 2016    | Nil             |  |  |  |
| BNZ Facility                      | April 2016    | Nil             |  |  |  |
| NZD Bond                          | August 2016   | \$25m           |  |  |  |
| NZD Bond                          | November 2016 | \$130m          |  |  |  |
| NZD Bond (FRN)                    | April 2017    | \$150m          |  |  |  |
| NZD Bond                          | October 2017  | \$100m