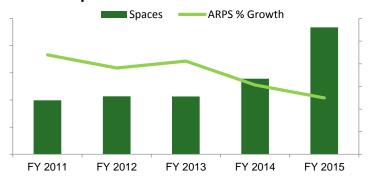

# Added substantial capacity to our public carparks

NB: increase in space reduces ARPS in the short-term as additional capacity will not be fully utilised

Spaces & ARPS % Growth YoY