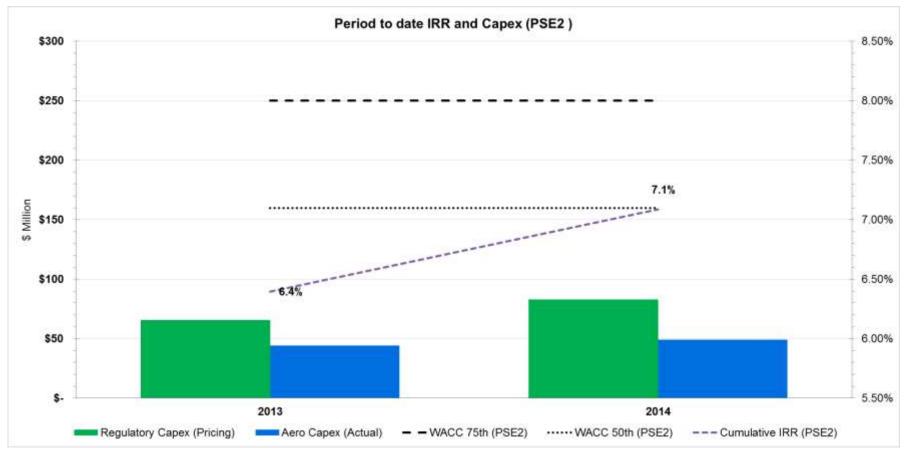

|
| BTMU facility                     | October 2017  | \$45m           |  |  |  |

# **Regulatory Environment**



- Dual-till regime under the Commerce Act 1986 with information disclosure regulation
- Aeronautical till faces limited competition / subject to information disclosure regulation
- Airport Authorities Act 1966 provides for and requires:
  - Airports to set charges as they see fit
  - Consult on aeronautical charges at least every five years
  - Consult on capex decisions exceeding 20% of aeronautical asset base
- Disclosure regime includes monitoring of service standards, asset availability, capital expenditure plans, efficiency of pricing and return on investment
- Commerce Commission monitors information disclosure regime effectiveness

# **PSE2** Aeronautical Returns





Figures above exclude revaluations

- FY15 outturn to be finalised and published end of November this year
- Entire PSE2 period IRR expected to be close to 75<sup>th</sup> percentile WACC target

# **Commerce Commission Review**



- 'Input Methodology Review' underway (December 2016 completion)
- Key issues for AIAL:
  - WACC percentile
  - treatment of land held for future aeronautical use
  - risk apportionment (when under/over deliver versus forecast)
- Auckland Airport's FY18-22 aeronautical price path consultation with major airlines and representatives to begin early FY17, with the final pricing decision expected circa May 2017