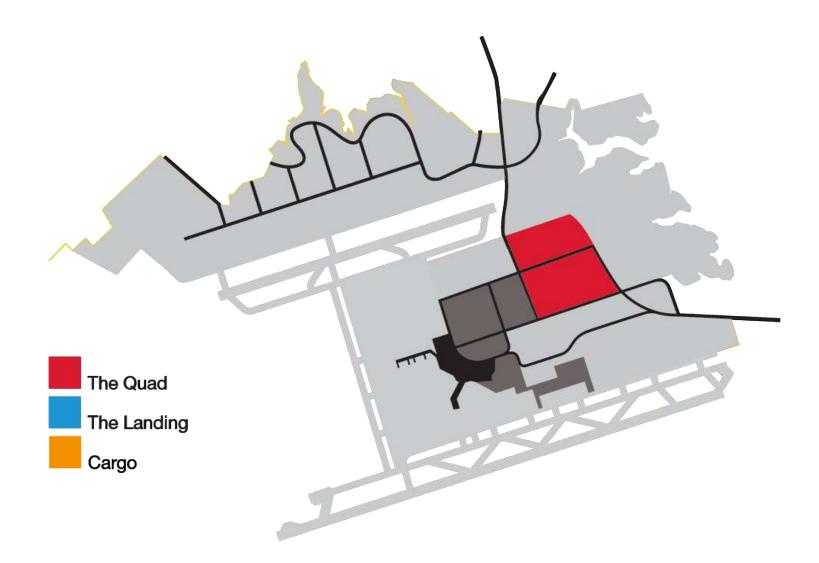

**Delivery** Transport – Demand management

- Advancing traffic management technology
- Better traffic information







## **Delivery** Transport – Demand management



Into the future...

- Road-user charging
- Transport-on-demand



# Property









- FY15 leasing and development success lifted rent roll >20%
- Airport campus attracting quality customers
- Hotel portfolio performing ahead of expectations
- Excellent safety record
- Portfolio Value \$998M (includes \$235M of development land) up 36% since 2013
- Rent Roll \$56M up 28% since June 2013
- \$153M of income generating projects currently under construction
- Existing portfolio has negligible vacancy and healthy WALT
- Short-term development outlook remains positive
- Hotel 3 project advancing to project start in FY16







# Faster Higher Stronger – 2013 Strategy





# **Faster Higher Stronger – Status**



- 2013 aspirational goal was to lift rent roll to \$60M by 30 June 2017 On track to deliver in FY16
- FY15 was our best year ever 20% lift in rent roll
- All hotels performing ahead of expectations Hotel 3 in advanced planning stage
- Airport increasingly a location of choice
- Development ready business
   Well positioned for growth



# **Portfolio Snapshot**





#### **FY16 Revenue by Precinct**







# **Market Outlook**





#### Change in SQM of Auckland Industrial Stock: 6 months to June 2015





Auckland Airport expects to add a further 65,000m<sup>2</sup> of industrial stock to the market between June 2015 and February 2016

90 80 Jun-12 Dec-12 Jun-13 Dec-13 Jun-14 Dec-14 Jun-15 Auckland Ai