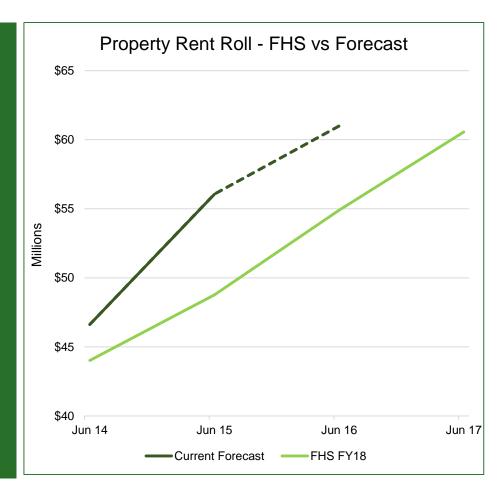

A

Double Chinese arrivals to 400,000 by FY17

10 million international passengers by FY18

20 million total passengers by 2020

Build property rent to \$60m by FY17