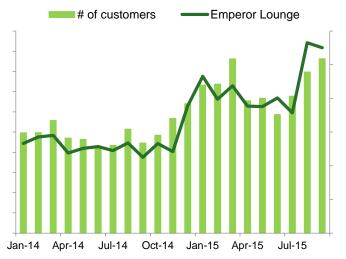

#### Emperor Lounge Revenue and Customers

Revenue from our Emperor Lounge has grown substantially with commercial agreements with 8 airlines now in place and strong growth in passengers using the lounge every month