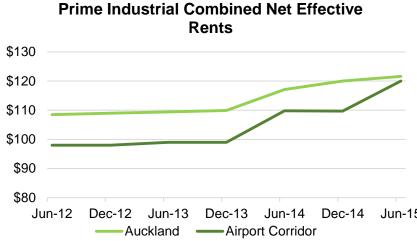

ts currently under construction
- Existing portfolio has negligible vacancy and healthy WALT
- Short-term development outlook remains positive
- Hotel 3 project advancing to project start in FY16







# Faster Higher Stronger – 2013 Strategy





# **Faster Higher Stronger – Status**



- 2013 aspirational goal was to lift rent roll to \$60M by 30 June 2017 On track to deliver in FY16
- FY15 was our best year ever 20% lift in rent roll
- All hotels performing ahead of expectations Hotel 3 in advanced planning stage
- Airport increasingly a location of choice
- Development ready business
   Well positioned for growth



# **Portfolio Snapshot**





#### **FY16 Revenue by Precinct**







# **Market Outlook**





#### Change in SQM of Auckland Industrial Stock: 6 months to June 2015





Auckland Airport expects to add a further 65,000m<sup>2</sup> of industrial stock to the market between June 2015 and February 2016

90 80 Jun-12 Dec-12 Jun-13 Dec-13 Jun-14 Dec-14 Jun-15 Auckland Airport Corridor

# How do we compare?



### Occupancy

| Company                    | Occupancy |  |
|----------------------------|-----------|--|
| Property for Industry      | 100%      |  |
| Vital Healthcare           | 99.4%     |  |
| Stride Property            | 99.4%     |  |
| AUCKLAND AIRPORT           | 99.3%     |  |
| Argosy Property            | 98.8%     |  |
| Precinct Properties        | 98.0%     |  |
| Kiwi Income Property Trust | 98.0%     |  |
| NPT Ltd                    | 97.0%     |  |
| Goodman Property           | 96.0%     |  |
| Augusta Capital            | 94.0%