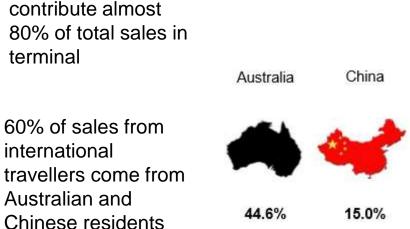

#### **Market Insight: Segments and market share**

NZ residents still contribute almost 80% of total sales in terminal

60% of sales from

Chinese residents

international

Australian and

٠

The are some categories which still ٠ have considerable room for growth in terms of driving the airports market share