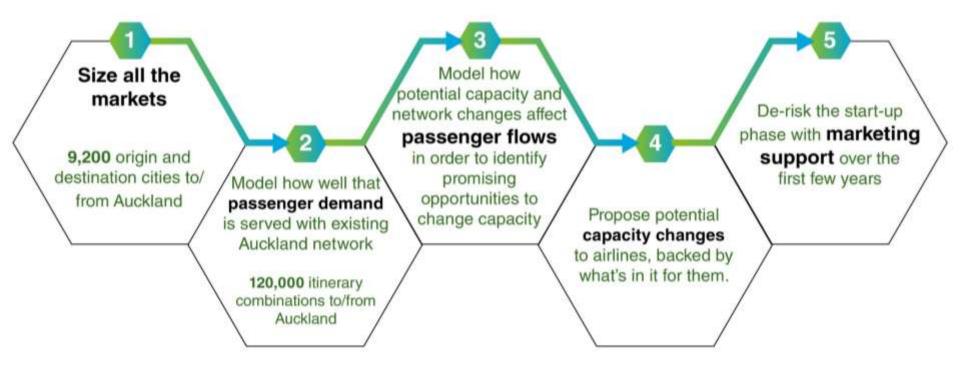

#### **Growing air capacity**

Airline network modelling tools are used to evaluate existing and new routes

#### **Opportunities to grow on all routes**