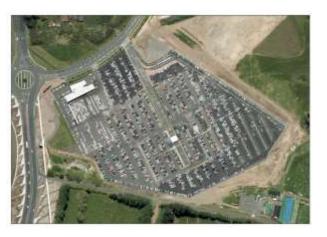

#### Park & Ride Expansion

# Added substantial capacity to our public carparks

NB: increase in space reduces ARPS in the short-term as additional capacity will not be fully utilised

Spaces & ARPS % Growth YoY