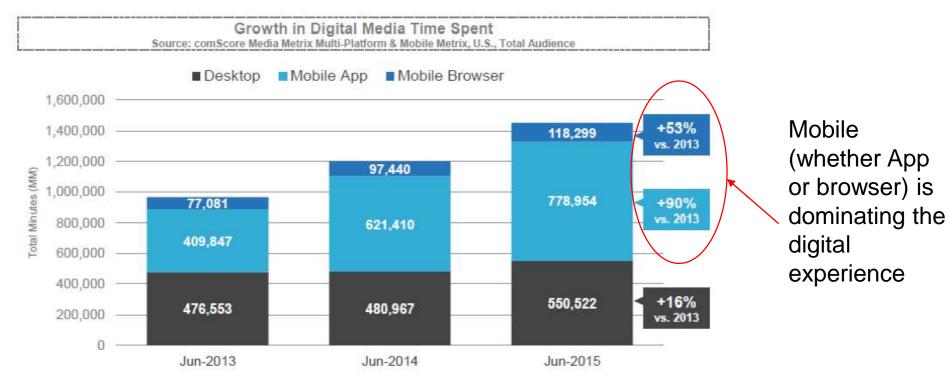

## eCommerce continues to grow

## mCommerce chasing hard

() COMSCORE

e condoors, Int. Prophelary