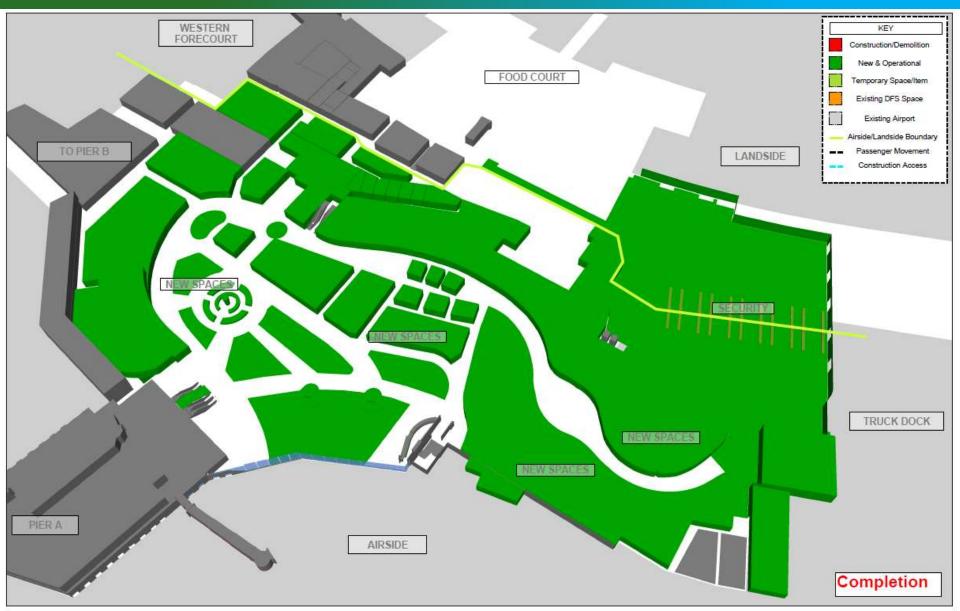

processing                                            | Completed             | November 2015                                                                    |
| Phase 3                | Expanded outbound processing and airside dwell area                        | Scheduled             | December 2016 (stage 1)<br>December 2017 (stage 2)<br>March 2018 (stage 3)       |
| Phase 4                | Pier B, bus lounge, additional remote stand, new contact stands            | Scheduled             | December 2015 (bus lounge)<br>December 2016 (stage 1)<br>December 2017 (stage 2) |
| Phase 5                | Domestic Terminal (first stage)                                            | Tentative             | June 2021                                                                        |









#### **Recompose area**





### Airside dwell





### **Airside dwell – from mezzanine**

## **Delivery** Integrated terminal – Phase 4 Expansion of Pier B



|             | Deliverables                                                                                                                   | Timing        |       |
|-------------|--------------------------------------------------------------------------------------------------------------------------------|---------------|-------|
|             | Bus Lounge, at ramp level                                                                                                      | December 2015 |       |
| <br>Stage 1 | <ul> <li>Pier extension to the west</li> <li>Contact stand at gate 17 (MARS)</li> <li>Remote stand 19 extended