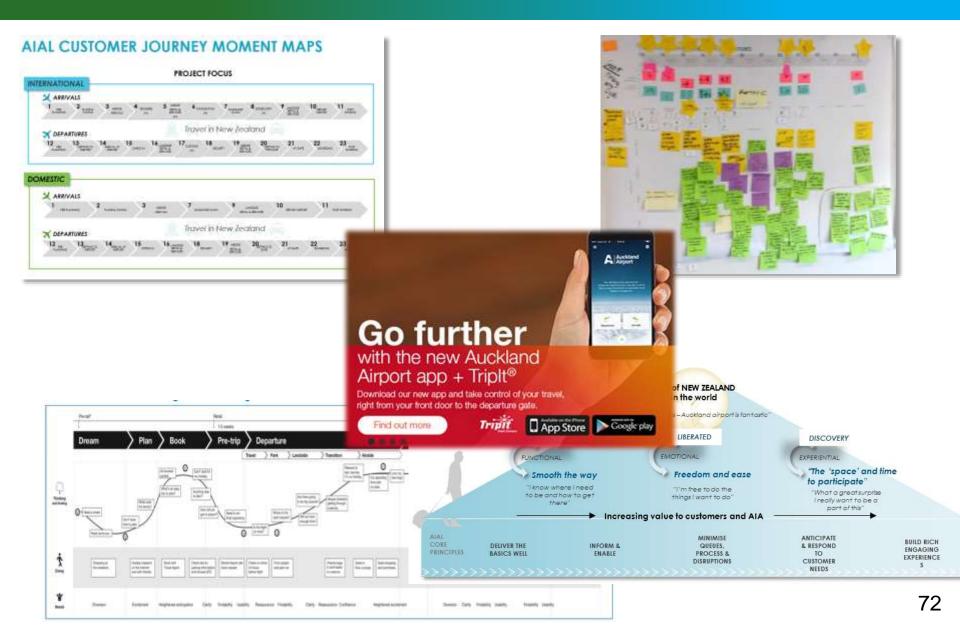

#### Market Insight: Customer Journey

#### Most passengers decide whether to shop at the airport before they leave home

#### The big moves: Retail Value Proposition

|                                                                                                                                               | Overarching concept<br><b>THE BEST OF NEW ZEALAND &amp; THE WORLD</b><br>The distinctive & unique environment, culture, values, people<br><i>Our place in the world</i> |                                                                                                                               |  |  |  |  |
|-----------------------------------------------------------------------------------------------------------------------------------------------|-------------------------------------------------------------------------------------------------------------------------------------------------------------------------|-------------------------------------------------------------------------------------------------------------------------------|--|--|--|--|
| <b>Functional</b><br>What is there I want.<br>I understand the offer                                                                          | <b>2. Liberated</b><br>How it feels<br>The mindset of travel                                                                                                            | 3. Discovery<br>The retail experience<br>Connection                                                                           |  |  |  |  |
| Knowledge of the different<br>brands, products,<br>experiences and<br>promotions.<br>Anchored in great value<br>Creates desire to participate | The <b>freedom and</b><br><b>specialness of travel</b><br>Experiences and products<br>that transcend the<br>everyday – are desired<br>and only available there          | <b>Discover beyond the</b><br><b>everyday</b> , something<br>different, new, exciting,<br>special, interesting,<br>unexpected |  |  |  |  |

Freedom to discover the very best of New Zealand and the world