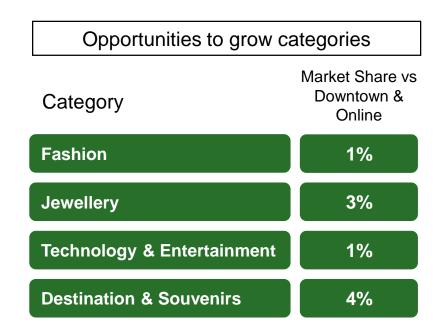

#### **Market Insight: Segments and market share**

NZ residents still contribute almost 80% of total sales in terminal

60% of sales from

Chinese residents

international

Australian and

٠

The are some categories which still ٠ have considerable room for growth in terms of driving the airports market share