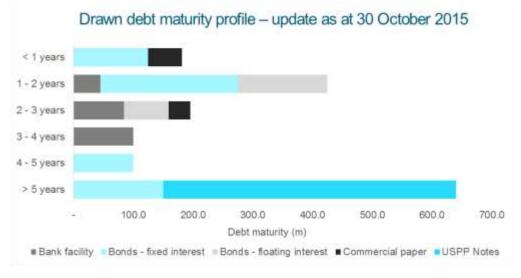

future investment**

- Retained cashflow (depreciation)
- Debt:
  - First commercial paper or bank debt, then 'term-out' with:
    - Domestic bonds (wholesale, retail, floating rate, fixed rate) incl offshore institutional involvement (AIL exempt)
    - o USPP
    - Reverse enquiry bonds (domestic and offshore)
- Equity unlikely

### **Capital management:**

- No foreseeable need to raise equity
- If forecast credit metrics again approach levels consistent with rating upgrade, another capital return may be considered
- In early FY17 we'll have detailed 10 year capital expenditure forecast for consultation on aero price path
- Capital management prospects will be considered only when we have clarity on 10 year capex plan and future regulatory settings

# **Auckland Airport Borrowings**





The ANZ, Westpac and BNZ standby facilities all support our commercial paper programme, which had a balance of \$92 million as at 30 October 2015, and provide liquidity support for general working capital. As the commercial paper is supported by the bank facilities, the debt maturity profile chart above, as at 30 October 2015, includes the commercial paper in the 'less than one year' and 'two to three year' brackets, matching the maturities of the supporting facilities



| Upcoming debt facility maturities |               |                 |  |  |  |
|-----------------------------------|---------------|-----------------|--|--|--|
| Туре                              | Maturity Date | Drawn<br>Volume |  |  |  |
| NZD Bond                          | November 2015 | \$100m          |  |  |