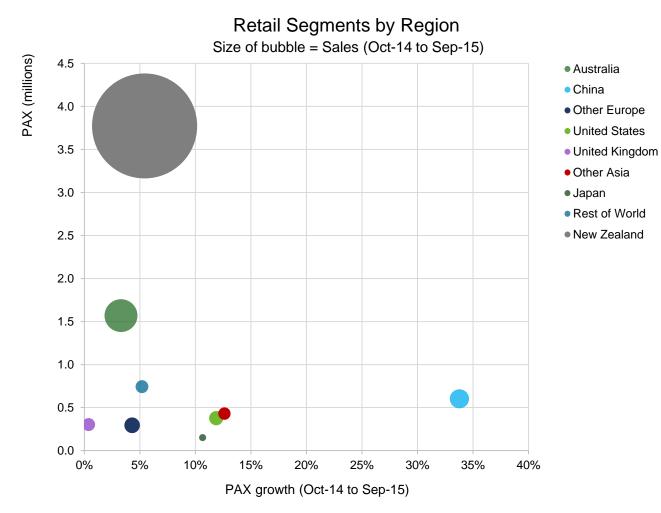

#### Market Insight: Spend by passenger nationality

Although passenger growth from China is considerably higher than other regions, Chinese residents still generate a relatively modest proportion of total international terminal sales