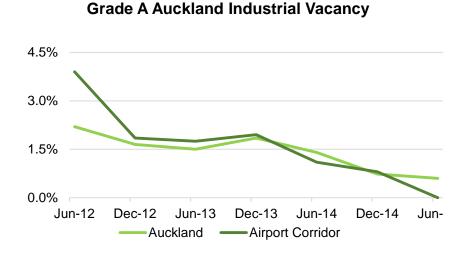

Rent Roll \$56M up 28% since June 2013
- \$153M of income generating projects currently under construction
- Existing portfolio has negligible vacancy and healthy WALT
- Short-term development outlook remains positive
- Hotel 3 project advancing to project start in FY16







# Faster Higher Stronger – 2013 Strategy





# **Faster Higher Stronger – Status**



- 2013 aspirational goal was to lift rent roll to \$60M by 30 June 2017 On track to deliver in FY16
- FY15 was our best year ever 20% lift in rent roll
- All hotels performing ahead of expectations Hotel 3 in advanced planning stage
- Airport increasingly a location of choice
- Development ready business
   Well positioned for growth



# **Portfolio Snapshot**





#### **FY16 Revenue by Precinct**







# **Market Outlook**





#### Change in SQM of Auckland Industrial Stock: 6 months to June 2015





Auckland Airport expects to add a further 65,000m<sup>2</sup> of industrial stock to the market between June 2015 and February 2016

90 80 Jun-12 Dec-12 Jun-13 Dec-13 Jun-14 Dec-14 Jun-15 Auckland Airport Corridor

# How do we compare?



### Occupancy

| Company                    | Occupancy |  |
|----------------------------|-----------|--|
| Property for Industry      | 100%      |  |
| Vital Healthcare           | 99.4%     |  |
| Stride Property            | 99.4%     |  |
| AUCKLAND AIRPORT           | 99.3%     |  |
| Argosy Property            | 98.8%     |  |
| Precinct Properties        | 98.0%     |  |
| Kiwi Income Property Trust | 98.0%     |  |
| NPT Ltd                    | 97.0%     |  |
| Goodma