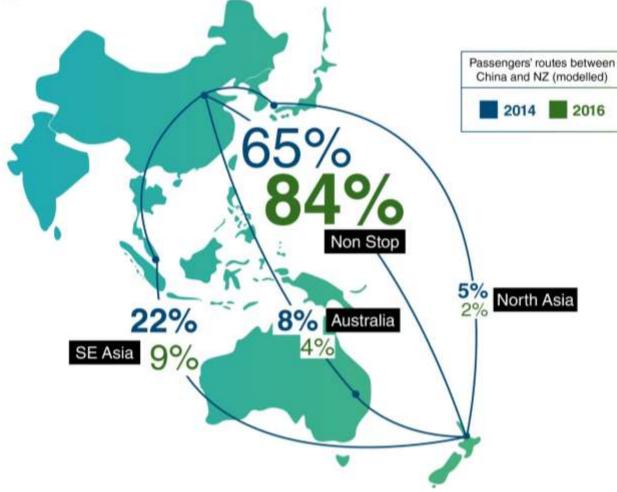

#### **China Flows**

Growth in non-stop flights to/from China provides increased seat capacity for Chinese inbound travel growth and also releases capacity to/from South East Asian hubs