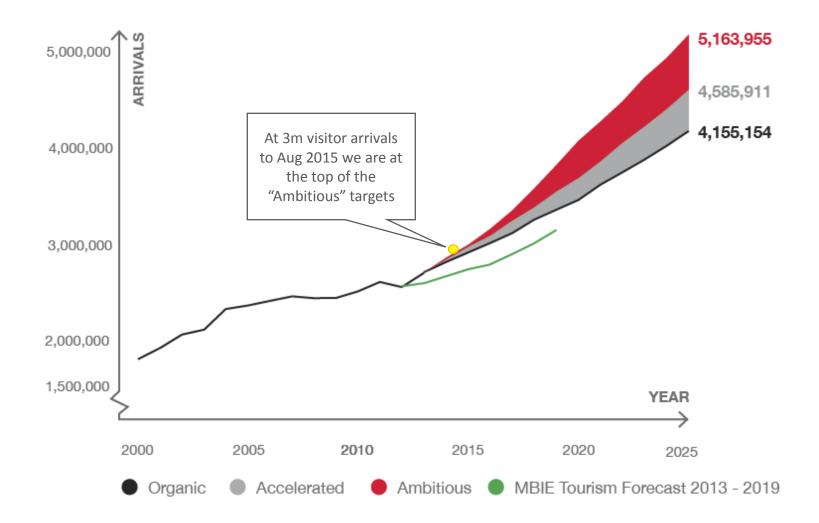

# Strategy Update

Adrian Littlewood Chief Executive

**Investor Day:** 6 November 2015

GROW TRAVEL MARKETS STRENGTHEN OUR CONSUMER BUSINESS

BE FAST, EFFICIENT & EFFECTIVE INVEST FOR FUTURE GROWTH

DISCH

Potential visitor arrivals to New Zealand 2000 - 2025

A

Double Chinese arrivals to 400,000 by FY17

10 million international passengers by FY18

20 million total passengers by 2020

Build property rent to \$60m by FY17