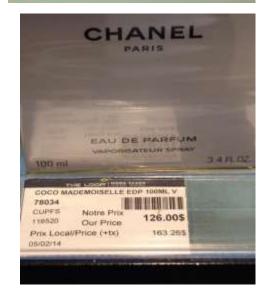

#### Market Insight: Spend by passenger nationality

Although passenger growth from China is considerably higher than other regions, Chinese residents still generate a relatively modest proportion of total international terminal sales

#### **Market Insight: Segments and market share**

NZ residents still contribute almost 80% of total sales in terminal

60% of sales from

Chinese residents

international

Australian and

٠

The are some categories which still ٠ have considerable room for growth in terms of driving the airports market share