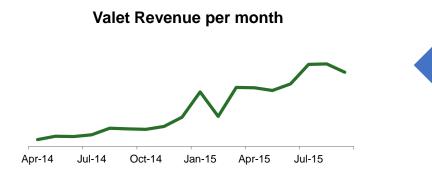

#### **Valet Parking**

## **Delivering the results (Transport)**

Strong growth in Valet with revenue in the last 12 months exceeding \$2m