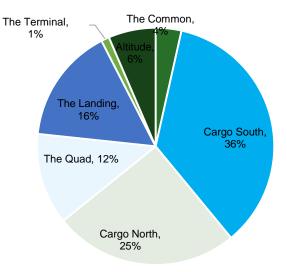

ment land) up 36% since 2013
- Rent Roll \$56M up 28% since June 2013
- \$153M of income generating projects currently under construction
- Existing portfolio has negligible vacancy and healthy WALT
- Short-term development outlook remains positive
- Hotel 3 project advancing to project start in FY16







# Faster Higher Stronger – 2013 Strategy





# **Faster Higher Stronger – Status**



- 2013 aspirational goal was to lift rent roll to \$60M by 30 June 2017 On track to deliver in FY16
- FY15 was our best year ever 20% lift in rent roll
- All hotels performing ahead of expectations Hotel 3 in advanced planning stage
- Airport increasingly a location of choice
- Development ready business
   Well positioned for growth



# **Portfolio Snapshot**





#### **FY16 Revenue by Precinct**







# **Market Outlook**





#### Change in SQM of Auckland Industrial Stock: 6 months to June 2015





Auckland Airport expects to add a further 65,000m<sup>2</sup> of industrial stock to the market between June 2015 and February 2016

90 80 Jun-12 Dec-12 Jun-13 Dec-13 Jun-14 Dec-14 Jun-15 Auckland Airport Corridor

# How do we compare?



### Occupancy

| Company                    | Occupancy |  |
|----------------------------|-----------|--|
| Property for Industry      | 100%      |  |
| Vital Healthcare           | 99.4%     |  |
| Stride Property            | 99.4%     |  |
| AUCKLAND AIRPORT           | 99.3%     |  |
| Argosy Property            | 98.8%     |  |
| Precinct Properties        | 98.0%     |  |
| Kiwi Income Property Trust | 98.0%     |  |
| NPT Ltd