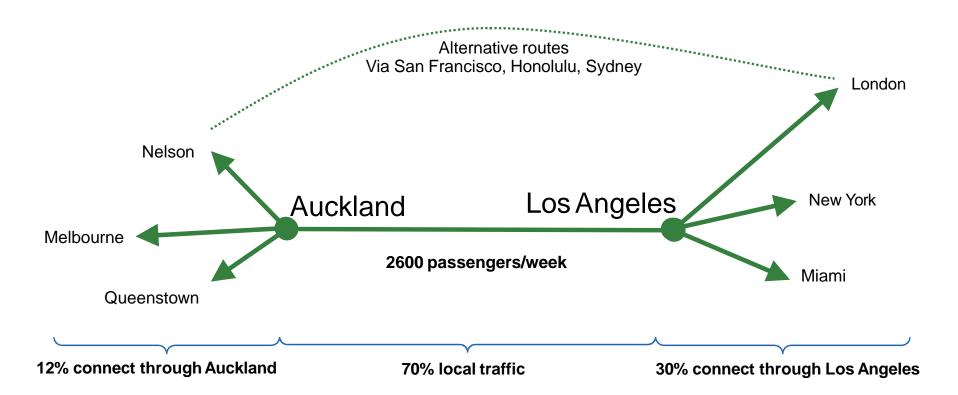

#### **North American Traffic Flows**

High proportion of West Coast passengers between Auckland and North America

### **Opening eastern North America**

Two flights to different cities would carry different passengers