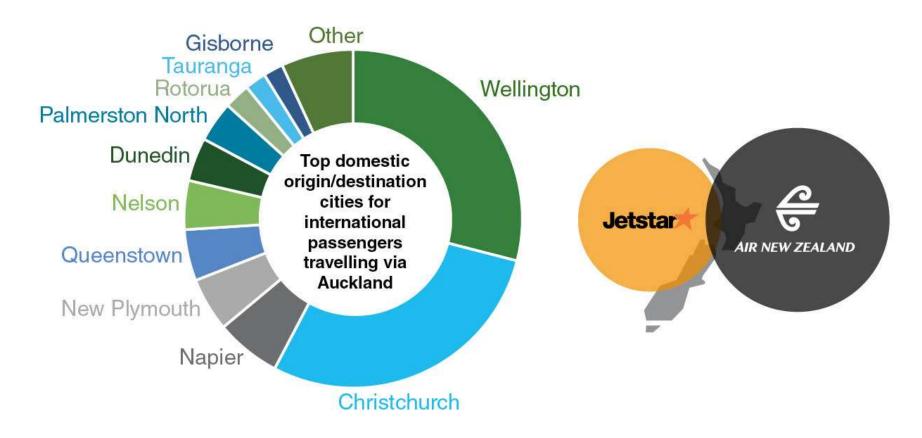

#### **Domestic Network**

Domestic capacity growth supports international growth; 19% of international passenger traffic connects with the domestic network at Auckland