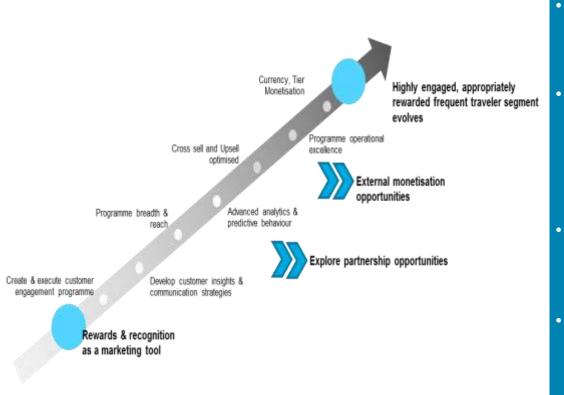

## **Next steps**

Exploring reward & recognition with Retail partners

- Targeting repeat customers with high spend potential
- 40-50% of travellers park improving online experience presents more choice and enhances knowledge
- 75% of high value customers have indicated interest in developing a stronger relationship
  - Benchmarking internationally

Common elements include:

- Retail partnerships
- Lounge, Parking, Access benefits to improve customer experience
- Open to all travellers