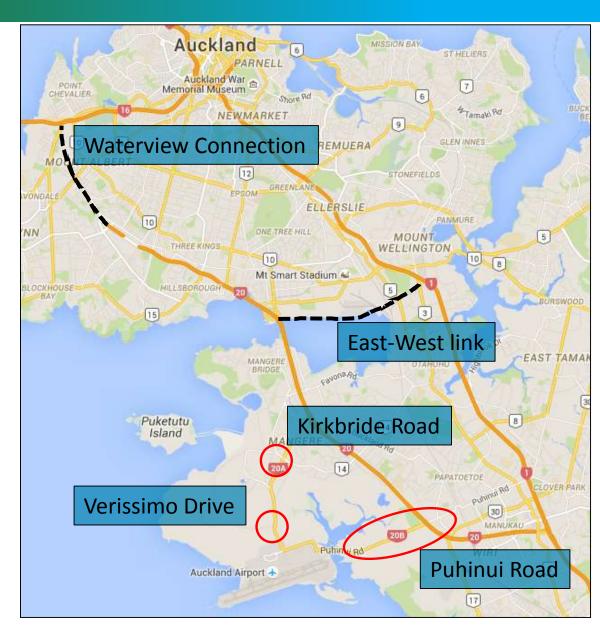

pport services
- Northern runway



Northern Runway Stage 1 Northern Runway Stage 2

Aprons

### **Delivery** Airfield – Northern runway



Factors influencing runway capacity and timing
Separation distances
Peak spreading
Up-gauging
Fleet-mix
Regulatory requirements

The Isla



## **Delivery** Airfield – Northern runway



- Design and staging based on comprehensive analysis
- Masterplan MACAD modelling by MIT
  - Existing runway has a capacity for 41-43 peak-hour movements
  - By comparison London Gatwick has 55 peak-hour capacity



LGW AIRCRAFT MIX

### **AKL AIRCRAFT MIX**



## **Delivery** Transport Strategy





## **Delivery** Transport – Infrastructure development



Wider network improvements

Close working relationship with Auckland Transport and New Zealand Transport Agency



## **Delivery** Transport – modal shift



Surface access to the Airport is primarily by private motor vehicle Looking forward, Airport public transport capacity will increase:

- Greater network connectivity buses & rail
- Rail to the airport

Provide passengers and workers choice and greater journey-time reliability.



## **Delivery** Transport – Modal shift



- Enhanced bus network 2016
- Rail



## **Delivery** Transport – Demand management

- Advancing traffic management technology
- Better traffic information







## **Delivery** Transport – Demand management



Into the future...

- Road-user charging
- Transport-on-demand



# Property









- FY15 leasing and development success lifted rent roll >20%
- Airport campus attracting quality customers
- Hotel portfolio performi