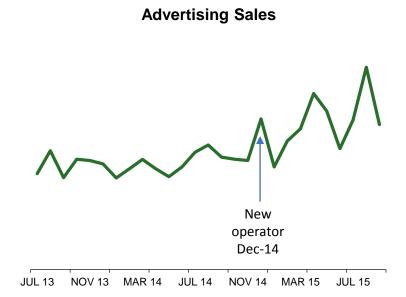

We've seen a step change in our advertising sales from moving to a new agent in the last 12 months