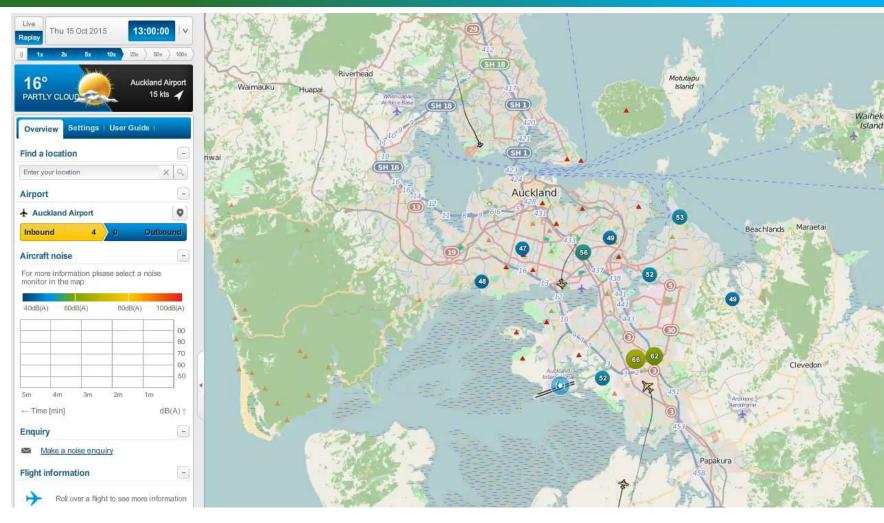

## **Airport Operating System (AOS)**

#### **AOS module: A-CDM**

#### A-CDM Portal: one source of the truth

|          | 8<br>rted         |        | 1<br>On Approact |                  | 0 🔺<br>axi In | 1<br>Mobilise Departure |                 | 0<br>Boarding        | 0 🔺<br>Target Off-Block | 0<br>Off-Blocks | 2<br>Taxi Out           |       |       |       |       |       |       |       |       |      |      |     |      |
|----------|-------------------|--------|------------------|------------------|---------------|-------------------------|-----------------|----------------------|-------------------------|-----------------|-------------------------|-------|-------|-------|-------|-------|-------|-------|-------|------|------|-----|------|
| JGHT +   | STAND +           | GATE + | CARRIER +        | GROUND HANDLER + | ALERT + S     | TATUS + SERVICE TYPE +  | AIRCRAFT TYPE + | REGION: 2 SELECTED + | FLIGHT TYPE +           | *               | 0 i = =                 |       |       |       |       |       |       |       |       |      |      |     |      |
| ILESTONE |                   |        |                  |                  |               |                         |                 |                      |                         |                 | T BY: ARRIVAL/DEPARTURE |       |       |       |       |       |       |       |       |      |      |     |      |
|          | Flight            |        |                  | Inbour           | 877)          |                         |                 | Turnaround           |                         | A.07            | bound                   |       |       |       |       |       |       |       |       |      |      |     |      |
|          | Flight            | Day    | Stand            | Take-Off         | Landing       | In-Blocks               | Boarding        | Off-Blocks           | FIDS                    | Push            | Take-Off                |       |       |       |       |       |       |       |       |      |      |     |      |
| 0.0      | NZ506 20          | 20     | 0 33             | 08:19            | 09:20         | 09:24                   | 10:06           | 10:11                | 10:23                   | 10:11           | 10:20                   |       |       |       |       |       |       |       |       |      |      |     |      |
|          | NZ515             |        |                  | ATOT             | ALDT          | AIBT                    | AEBT            | AOBT                 | ETD                     | ASAT            | ATOT                    |       |       |       |       |       |       |       |       |      |      |     |      |
| 00       | NZ412             | 20     | 30               | 08:51            | 09:34         | 09:38                   | 10:16           | 10:14                | 10:26                   | 10:18           | 10:25                   |       |       |       |       |       |       |       |       |      |      |     |      |
|          | NZ639             |        |                  | ATOT             | ALDT          | AIBT                    | ESBT            | AOBT                 | ETD                     | ASAT            | CTOT                    |       |       |       |       |       |       |       |       |      |      |     |      |
| V        | NZ414 20<br>NZ509 | 20     | 31               | 09:25            | 10:07         | 10:10                   | 10:21           | 10:40                | 10:40                   | 12:10           | 10:55                   |       |       |       |       |       |       |       |       |      |      |     |      |
| T        |                   |        |                  | ATOT             | ALDT          | AIBT                    | ESBT            | TOBT                 | ETD                     | TSAT            | CTOT                    |       |       |       |       |       |       |       |       |      |      |     |      |
| +        | SQ285<br>SQ286 20 | 20 15  | 15               | 01:27            | 10:34         | 10:40                   | 11:40           | 12:10                | 12:10                   | 10:40           | 12:25                   |       |       |       |       |       |       |       |       |      |      |     |      |
| A        |                   | SQ286  | SQ286            | 20               | 20            | 20                      | 20              | 20                   | 20                      | 40              | 20                      | 20    | 20    | 20    |       | 10    | ATOT  | ELDT  | EIBT  | ESBT | EOBT | STD | TSAT |
| - 1      | NZ420             | NZ420  | 20               | 20 3             | 20            | 20                      | 20              | 20                   | 20                      | 20              | 31                      | 09:54 | 10:39 | 10:43 | 10:58 | 11:20 | 11:20 | 11:20 | 11:30 |      |      |     |      |
| -        | NZ525             | 20     | . 91             | ATOT             | ELDT          | EIBT*                   | ESBT"           | EOBT"                | STD                     | TSAT            | стот                    |       |       |       |       |       |       |       |       |      |      |     |      |
|          | NZ508             | NZ508  | NZ508            | NZ508            |               | 3 20                    | VZ508           | 2508                 |                         | 29              | 08:57                   | 09:56 | 10:01 | 10:23 | 10:45 | 10:45 | 10:45 | 10:55 |       |      |      |     |      |
| Ĭ        | NZ421             | 20     |                  | ATOT             | ALDT          | AIBT                    | ESBT            | TOBT                 | STD                     | TSAT            | CTOT                    |       |       |       |       |       |       |       |       |      |      |     |      |
| <b>V</b> | NZ134             | 19     | 7                | 20:53            | 23:31         | 09:55                   | 10:21           | 10:55                | 10:55                   | 10:55           | 11:08                   |       |       |       |       |       |       |       |       |      |      |     |      |
| Ť        | NZ010             | 20     | 9                | ATOT             | ALDT          | ECGT                    | ESBT            | TOBT                 | STD                     | TSAT            | ETOT                    |       |       |       |       |       |       |       |       |      |      |     |      |
|          | NZ514             |        | 30               | 09:55            | 10:57         | 11:01                   | 11:23           | 11:45                | 11:45                   | 11:45           | 11:55                   |       |       |       |       |       |       |       |       |      |      |     |      |
| ¥        | NZ427             | 20     |                  | ATOT             | ELOT          | EIBT                    | ESST            | EOBT                 | STD                     | TSAT            | CTOT                    |       |       |       |       |       |       |       |       |      |      |     |      |