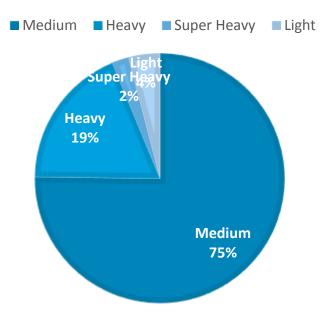

#### **China Flows**

Growth in non-stop flights to/from China provides increased seat capacity for Chinese inbound travel growth and also releases capacity to/from South East Asian hubs