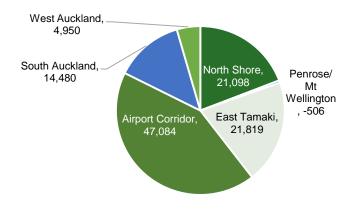

ects currently under construction
- Existing portfolio has negligible vacancy and healthy WALT
- Short-term development outlook remains positive
- Hotel 3 project advancing to project start in FY16







# Faster Higher Stronger – 2013 Strategy





# **Faster Higher Stronger – Status**



- 2013 aspirational goal was to lift rent roll to \$60M by 30 June 2017 On track to deliver in FY16
- FY15 was our best year ever 20% lift in rent roll
- All hotels performing ahead of expectations Hotel 3 in advanced planning stage
- Airport increasingly a location of choice
- Development ready business
   Well positioned for growth



# **Portfolio Snapshot**





#### **FY16 Revenue by Precinct**







# **Market Outlook**





#### Change in SQM of Auckland Industrial Stock: 6 months to June 2015





Auckland Airport expects to add a further 65,000m<sup>2</sup> of industrial stock to the market between June 2015 and February 2016

90 80 Jun-12 Dec-12 Jun-13 Dec-13 Jun-14 Dec-14 Jun-15 Auckland Airport Corridor

# How do we compare?



### Occupancy

| Company                    | Occupancy |  |
|----------------------------|-----------|--|
| Property for Industry      | 100%      |  |
| Vital Healthcare           | 99.4%     |  |
| Stride Property            | 99.4%     |  |
| AUCKLAND AIRPORT           | 99.3%     |  |
| Argosy Property            | 98.8%     |  |
| Precinct Properties        | 98.0%     |  |
| Kiwi Income Property Trust | 98.0%     |  |
| NPT Ltd                    | 97.0%     |  |
| Goodman Property           | 96.0%     |  |
| Augusta Capital            | 94.0%