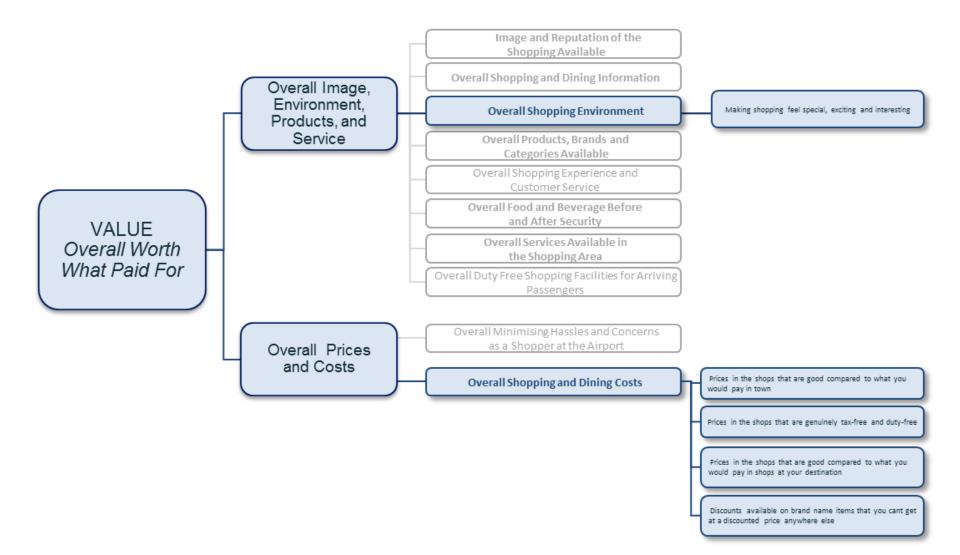

l capacity to our public carparks

NB: increase in space reduces ARPS in the short-term as additional capacity will not be fully utilised



Spaces & ARPS % Growth YoY



# Carpark Revenue by Channel

Online now drives 30% of car parking revenue and we've invested in new revenue management systems to optimise this channel

#### Delivering the results (Emperor Lounge, Advertising)



#### Emperor Lounge Revenue and Customers



Revenue from our Emperor Lounge has grown substantially with commercial agreements with 8 airlines now in place and strong growth in passengers using the lounge every month



We've seen a step change in our advertising sales from moving to a new agent in the last 12 months

#### However, our market is changing





#### Market Insight: Customer Value Measurement





#### Market Insight: Spend by passenger nationality







Although passenger growth from China is considerably higher than other regions, Chinese residents still generate a relatively modest proportion of total international terminal sales

#### **Market Insight: Segments and market share**





NZ residents still contribute almost 80% of total sales in terminal

60% of sales from

Chinese residents

international

Australian and

٠





The are some categories which still ٠ have considerable room for growth in terms of driving the airports market share

#### Market Insight: Customer Journey



#### Most passengers decide whether to shop at the airport before they leave home



#### The big moves: Retail Value Proposition



|