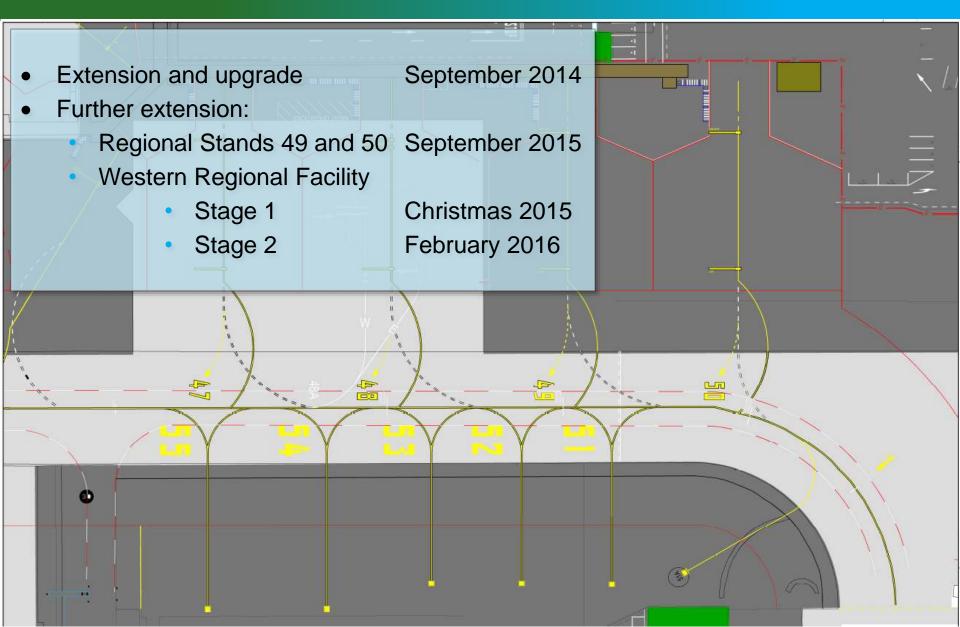

|

#### **Programmes and Projects**

- Individual project level
- Year-on-year plan

## **Statutory Planning**



Proposed Auckland Unitary Plan
Notice of Requirement
Social licence

## **Delivery** Summary of key projects





## **Delivery** Summary of key projects – to 2022





## **Delivery** Summary of key projects – to 2030





## **Delivery** Summary of key projects – to 2044





## **Delivery** Summary of key projects – post 2044









Domestic Terminal Integrated Terminal Airfield Transport and utilities

## **Delivery** Existing Domestic Terminal









## Built in phases, a combined domestic and international terminal

| Phase 1.1<br>Phase 1.2 | Additional Code F baggage belt<br>Second additional Code F<br>baggage belt | Complete<br>Scheduled | November 2014<br>November 2015                                                   |
|------------------------|----------------------------------------------------------------------------|-----------------------|----------------------------------------------------------------------------------|
| Phase 2                | Reconfigured inbound processing                                            | Completed             | November 2015                                                                    |
| Phase 3                | Expanded outbound processing and airside dwell area