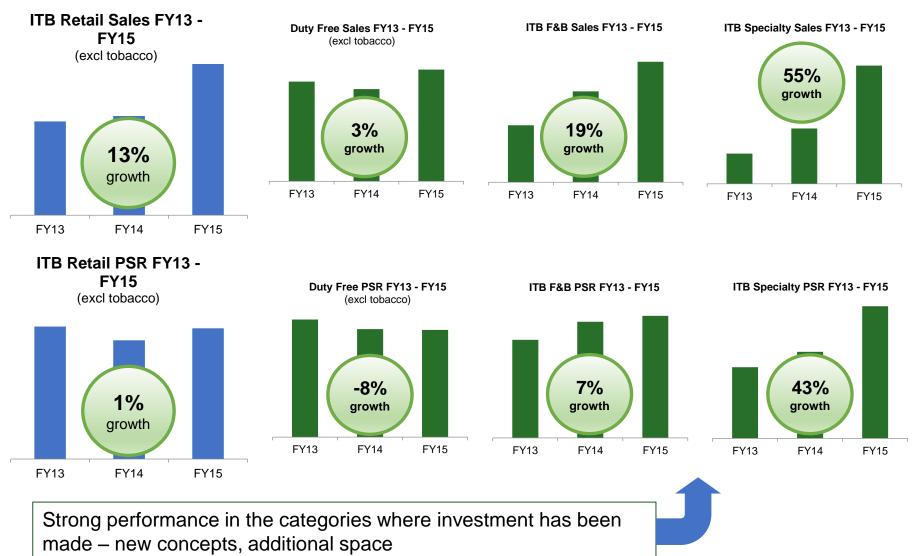

Future Vision: Joint Operations Centre (JOC)









## **Retail & Commercial**





#### FHS – Strengthening Our Consumer Business

Retail & Commercial focus areas at the last investor day:

- Preserve existing strengths
- Extend customer reach
- Higher customer engagement
- Smart capacity add-ons





Auckland Airport



# Major achievements in the last 2 years (Retail)





Utilisation of space

#### **Upgrades and enhancements**

**Online developments** 

# Major achievements in the last 2 years (Transport)















#### **Online Optimisation**

#### **Valet Parking**

#### Park & Ride Expansion

# Major achievements in the last 2 years (Advertising, Passenger Products)





Advertising tender

**Emperor lounge & concierge services** 

## **Delivering the results (Retail)**





## **Delivering the results (Transport)**





Strong growth in Valet with revenue in the last 12 months exceeding \$2m

# Added substantial capacity to our public carparks

NB: increase in space reduces ARPS in the short-term as additional capacity will not be fully utilised



Spaces & ARPS % Growth YoY



# Carpark Revenue by Channel

Online now drives 30% of car parking revenue and we've invested in new revenue management systems to optimise this channel

#### Delivering the results (Emperor Lounge, Advertising)



#### Emperor Lounge Revenue and Customers



Revenue from our Emperor Lounge has grown substantially with commercial agreements with 8 airlines now in place and strong growth in passengers using the lounge every month



We've seen a step change in our advertising sales fr