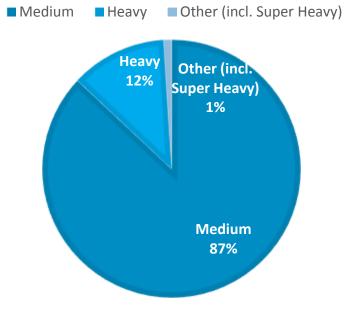

#### **North American Traffic Flows**

High proportion of West Coast passengers between Auckland and North America