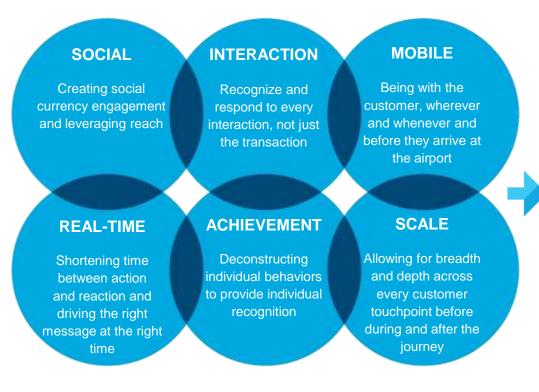

# - an ambitious programme of activity

Auckland Airport

Understanding behaviour leads to knowing *what* customers are doing, *when* and *how* often. The next phase is to capture who they are, predict behaviour and recognise appropriately