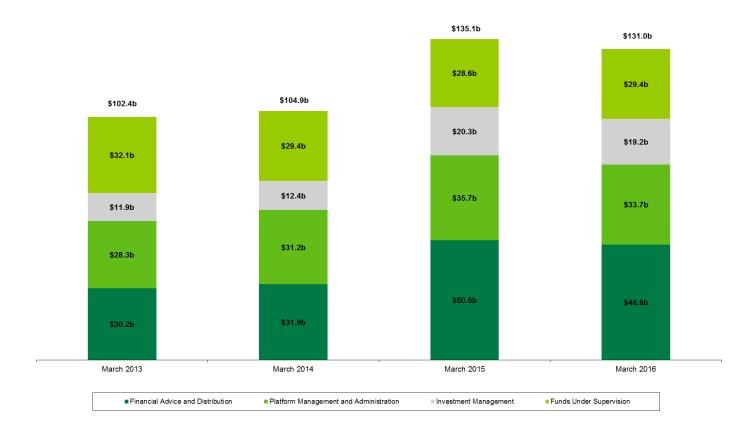

## IOOF HOLDINGS LIMITED Funds Under Management, Administration, Advice and Supervision (FUMAS) for the 3 and 9 month periods to 31 March 2016

IOOF Holdings Ltd (IOOF) has achieved positive net flows<sup>1</sup> of \$353 million in funds under management, administration and advice for the third quarter of the 2016 financial year. As at 31 March 2016, funds under management, administration, advice and supervision totalled \$131.0 billion, down \$1.7 billion on the prior quarter, predominantly due to market movements.

## **Funds by Segment**