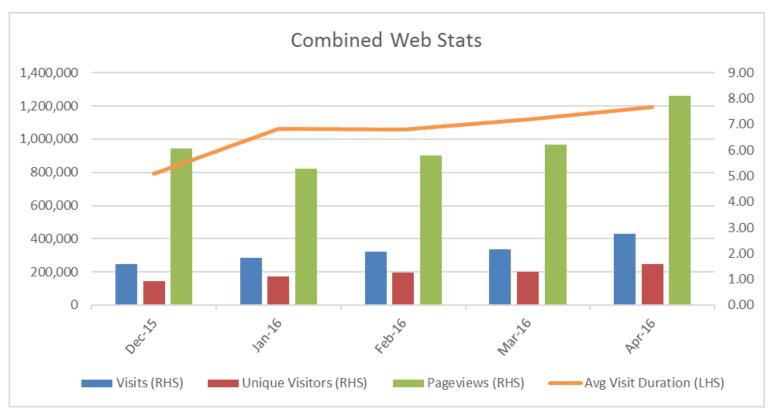

### **Business Update**

- The Group continues to experience across the board growth in all key metrics including website traffic, registered members, managed portfolios and subscribers.
- We remain on track to meet our market guidance: Operating PBTA of \$2.5m in FY2016.
- Eureka Report acquisition completed and integration into overall business underway.
- Revenue expected to increase by circa 28% in FY2017 with complete integration of Eureka Report and resulting cross-promotional opportunities across the group coming into effect.
- Paying members to increase by 30% to circa 35,000 with the addition of Eureka Report subscribers and End of Financial Year campaign "Three great services one great price" kicking off in May.

## Content is king

- Quality content is engaging and crucial in building engagement and trust with our members.
- Content drives traffic to our websites. Search engine algorithms are engineered to give greater prominence in search results to those websites with more content and subject matter relevance.