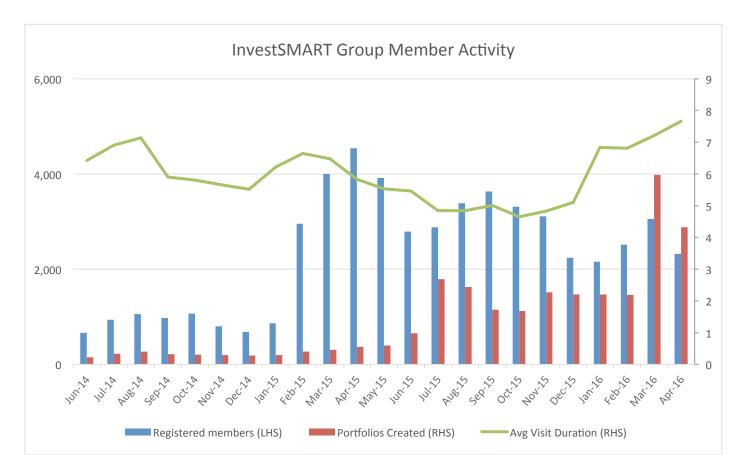

#### Robo advice tools

- Our proprietary portfolio manager is at the heart of our business helping members to monitor, value and improve their investment portfolio/s to achieve their investment goals.
- The number of "Portfolios Created" (depicted in red below) is one of our key metrics and is growing by thousands every month.