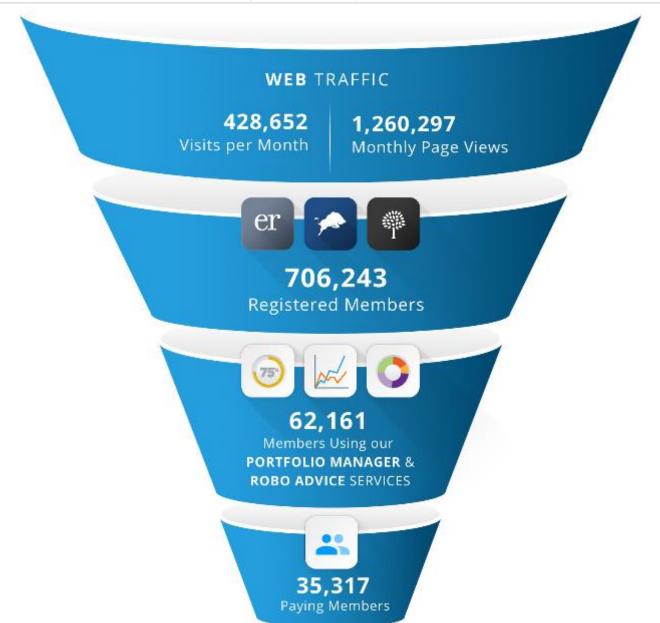

# Simplified customer journey

#### Robo advice tools

- Our proprietary portfolio manager is at the heart of our business helping members to monitor, value and improve their investment portfolio/s to achieve their investment goals.
- The number of "Portfolios Created" (depicted in red below) is one of our key metrics and is growing by thousands every month.