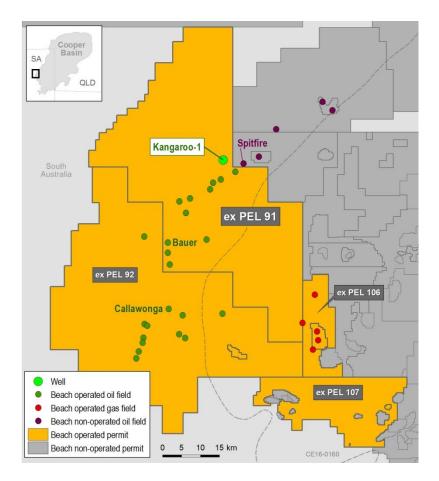

## WESTERN FLANK OIL EXPLORATION SUCCESS WITH KANGAROO-1

Beach Energy Ltd (ASX: BPT, "Beach") advises that the Kangaroo-1 exploration well has intersected a 20 metre gross oil column in the Birkhead Formation. A drill stem test (DST) over the Birkhead Formation (1694.5m to 1712.0 mRT) recovered 41.6 barrels of approximately 52 degree API oil from the drill string following a 3.13 hour flow period. There were no indications of formation water from the DST. The flow rate can be calculated as 320 bopd. The well will be cased and suspended as a future Birkhead oil producer.

Kangaroo-1 is the first well of Beach's 10 exploration well campaign for FY17 and is located in ex PEL 91 (Beach 100%) approximately four kilometres North West of the Spitfire Field. Kangaroo-1 has successfully met the objective to discover stratigraphically trapped oil within the Birkhead Formation. The discovery could be brought into production by Q3 FY17.

The results from Kangaroo-1 have the potential to expand the prospectivity across Beach's operated Western Flank permits through de-risking Birkhead oil prospects and leads. Two separate follow-up prospects have already been identified in close proximity to the Kangaroo-1 discovery.