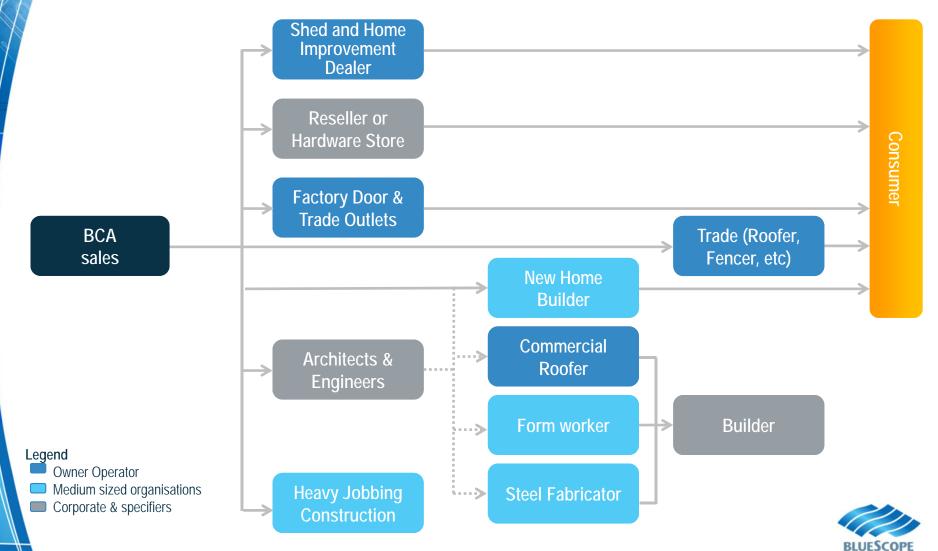

# Multiple channels to market

 Access to a wide variety of markets including Commercial, Industrial, Architectural as well as Residential and the Hardware/Trade sectors