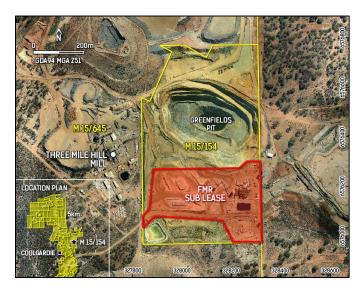

For many years, FMR has been leasing from Focus the ground on which the Greenfields Plant sits. The FMR sub-lease is a portion of M15/154 and is situated in close proximity to Focus' own Three Mile Hill Gold Processing Plant as well as our Greenfields Open Pit (see Figure 1 for details). The current sub-lease agreement requires FMR to pay Focus \$75,000 annually.

Figure 1: FMR sub-lease area

Both Focus and FMR see substantial value in transferring the sub-lease area rather than entering into another long term sub-lease. This deal, which is subject to DMP approval, will provide FMR with security of tenure and Focus with a valuable cash injection without hindering our operations.