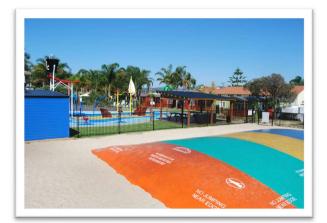

Located only a short distance from the town centre and only steps away from the pristine beaches of Merimbula, NSW, Tween Waters is a freehold tourist park consisting of 96 sites. In addition to its beachfront location, Tween Waters' facilities include 31 cabins and a recently installed water park.

# **Property photos**