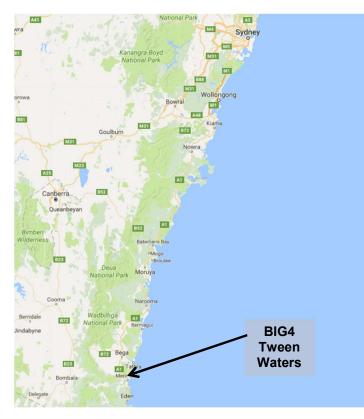

### Location map

Source: Google maps

Located only a short distance from the town centre and only steps away from the pristine beaches of Merimbula, NSW, Tween Waters is a freehold tourist park consisting of 96 sites. In addition to its beachfront location, Tween Waters' facilities include 31 cabins and a recently installed water park.