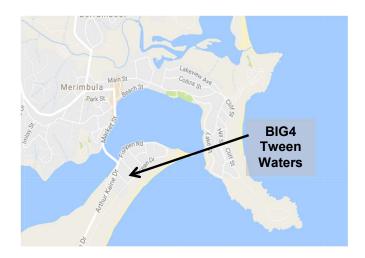

### Location map

Source: Google maps

Located only a short distance from the town centre and only steps away from the pristine beaches of Merimbula, NSW, Tween Waters is a freehold tourist park consisting of 96 sites. In addition to its beachfront location, Tween Waters' facilities include 31 cabins and a recently installed water park.