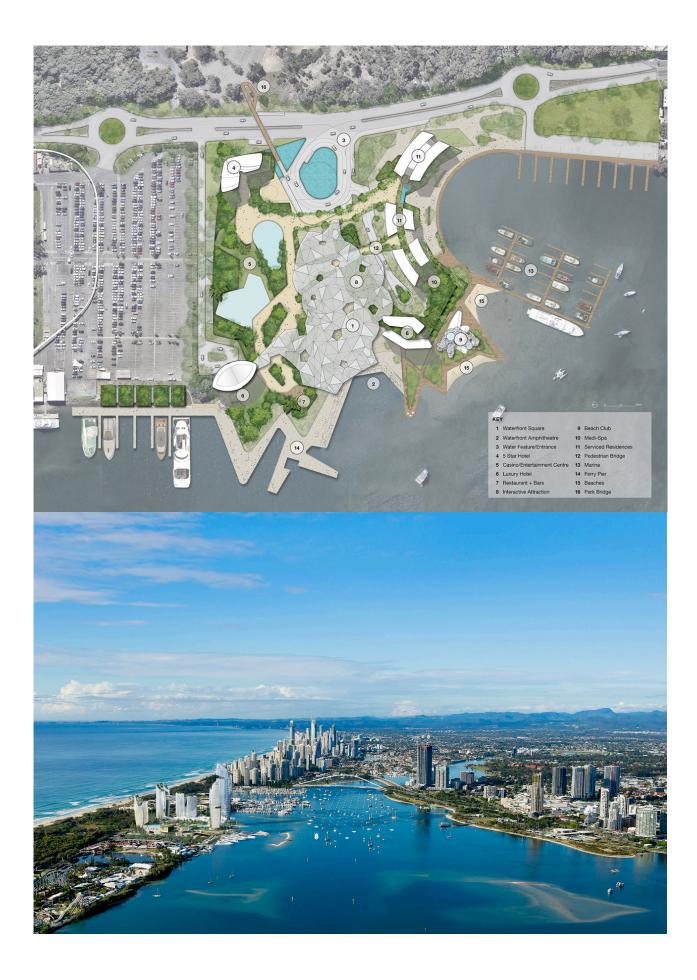

## **Gold Coast Integrated Resort Development**

ASF Group Limited ("**ASF**") being the sole proponent for the Gold Coast Integrated Resort ("**GCIR**") project has in recent months continued to work through the GCIR plan with the Queensland Government.

The proposed GCIR development (see attached proposed Design renders) will include a world-class casino, three branded five and six star hotels, signature restaurants, theatres, shows and entertainment, luxury and boutique retail precincts, serviced residences and meeting and conference facilities. The GCIR will also address the community concerns and develop a traffic solution, which is scalable and will deliver legacy infrastructure for the Gold Coast.

Mr Louis Chien, director of ASFC said "We are committed to working as closely as possible with the Queensland Government, City of Gold Coast and the community to create this global waterfront destination. This \$3 billion project will deliver a world-class waterfront destination that provides an immediate and ongoing economic boost and over 10,000 jobs for the Gold Coast, with benefits flowing across Queensland."

"With construction likely to occur after the Commonwealth Games, this will deliver ongoing buoyancy to the region, ensuring local jobs are retained. The project will also attract a projected 1.5 million additional tourists to the Gold Coast annually." Mr Chien said.