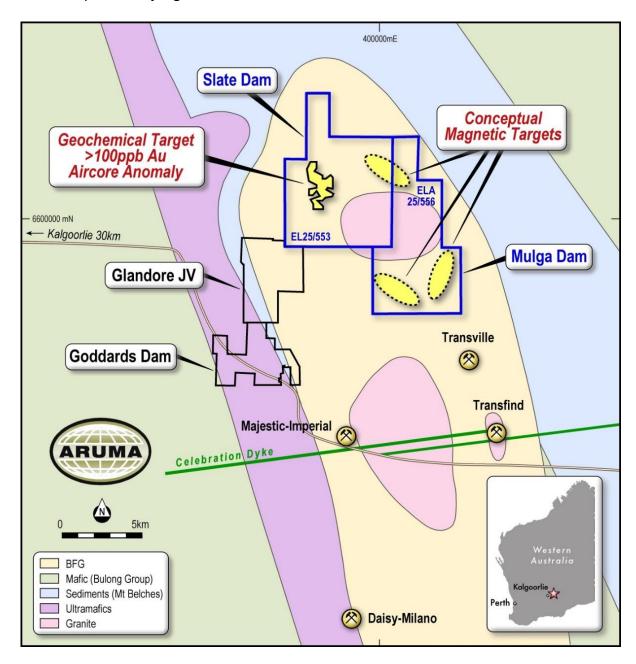

# **Glandore Hub Projects**

Previous exploration of the Glandore Project identified several adjacent exploration areas and these are referred to as the Glandore Hub and include the new flagship project at Slate and Mulga Dams.

The tenements cover highly anomalous gold ground within the geology that hosts the Majestic and Imperial Gold Deposits. The Slate Dam lease was granted on the 4<sup>th</sup> of April and the adjacent Mulga Dam lease is scheduled for granting in mid-May.

The Slate Dam and Mulga Dam exploration licences (EL25/553 and ELA25/556) were applied for (26 and 20 graticular blocks, 142.6km²) in 2016 over a large belt of covered felsic sediments to the north and east of the Glandore Gold Project. The intention was to investigate the gold potential in sulphidic sediments associated with granites and mineralisation similar to the Invincible Deposit at Kambalda.

Figure 1. Aruma's Kalgoorlie Projects cover 200km<sup>2</sup> of highly prospective gold geology of the Black Flag Group (BFG).

### **Slate Dam Program**

The Slate Dam Exploration Licence covers 82.6km<sup>2</sup> of the felsic sediments suggested to be the Black Flag Group as mapping indicates to the north and east of the Glandore Project.

Aruma Resources aims to rapidly explore and extend the high (200ppb Au) tenor 7km<sup>2</sup> drill defined gold anomaly at Slate Dam. Evaluation of magnetics has identified a ring structure indicating a granite body, similar in structure to Majestic-Imperial, south of this anomaly. In house expertise and experience will allow focussed and detailed exploration on this and the adjacent tenements in the area.