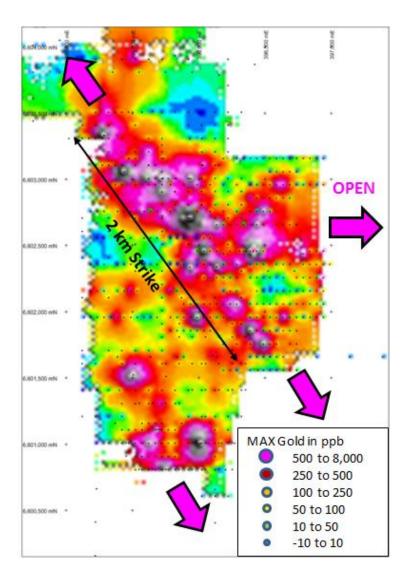

Aruma Resources aims to rapidly explore and extend the high (200ppb Au) tenor 7km<sup>2</sup> drill defined gold anomaly at Slate Dam. Evaluation of magnetics has identified a ring structure indicating a granite body, similar in structure to Majestic-Imperial, south of this anomaly. In house expertise and experience will allow focussed and detailed exploration on this and the adjacent tenements in the area.

Figure 2. Slate Dam drilling generated gold anomaly from previous figure showing the drilling values and contoured with the red >250ppm Au. Note the anomaly is controlled by the drilling and remains open in all directions.