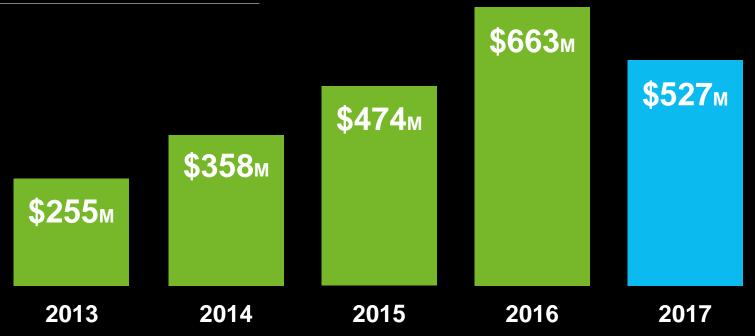

## The second best result in our history

#### Earnings before taxation

2017 financial highlights **\$5.1b** Operating revenue

**\$527m** Earnings before taxation

**\$904m** Operating cash flow

<u>15.3</u>%

Pre-tax return on invested capital