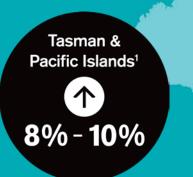

### Targeted growth across the Tasman and Pacific Islands

## 2018 capacity will increase 4% to 6%

Domestic New Zealand

**1** 4%-6%

<sup>1</sup> Pacific Islands includes Bali and Honolulu.