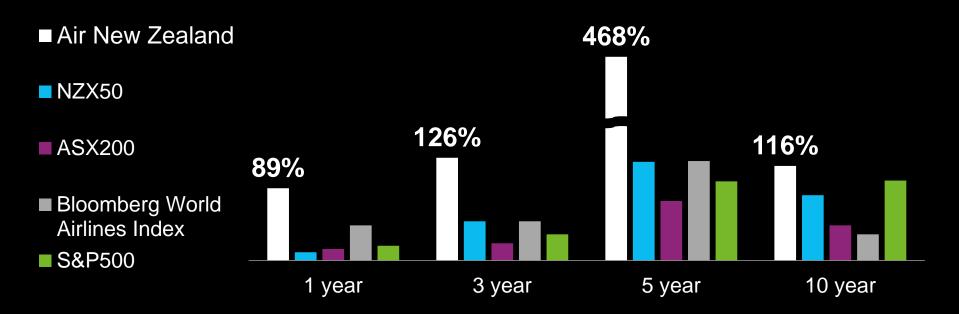

## Commercial results that outperform the market

#### **Total shareholder return**

Source: Bloomberg, period ended as at 30 June 2017.