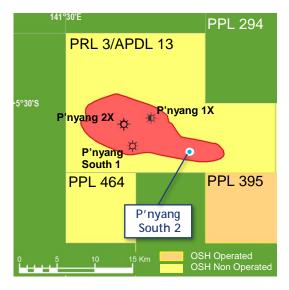

# Exploration and Appraisal Drilling Update – October 2017

(ASX:OSH | ADR: OISHY | POMSoX: OSH)

2 November 2017

| Well Name                 | P'nyang South 2                                                                                                                                                                                                           |  |  |
|---------------------------|---------------------------------------------------------------------------------------------------------------------------------------------------------------------------------------------------------------------------|--|--|
| Well Type                 | Appraisal                                                                                                                                                                                                                 |  |  |
| Location                  | PRL 3/APDL 13, North-West Highlands, PNG                                                                                                                                                                                  |  |  |
| Spud Date                 | 22 October 2017                                                                                                                                                                                                           |  |  |
| Rig                       | Rig 103                                                                                                                                                                                                                   |  |  |
| Objective/<br>Targets     | Toro, Digimu and Emuk Sandstones                                                                                                                                                                                          |  |  |
|                           | P'nyang South 2 aims to migrate 2C (proven<br>and probable) gas resource volumes to the 1C<br>(proven) category as well as appraise 2C<br>resource upside potential identified in the<br>south-eastern part of the field. |  |  |
| Status                    | During the month, final pre-spud preparations<br>took place and drilling commenced on 22<br>October. At the end of October, the well was<br>at a depth of 536 metres and drilling ahead.                                  |  |  |
| Operator                  | Oil Search (on behalf of ExxonMobil)                                                                                                                                                                                      |  |  |
| Participants <sup>1</sup> | Affiliates of Oil Search 38.5%<br>Affiliates of ExxonMobil 49.0%                                                                                                                                                          |  |  |